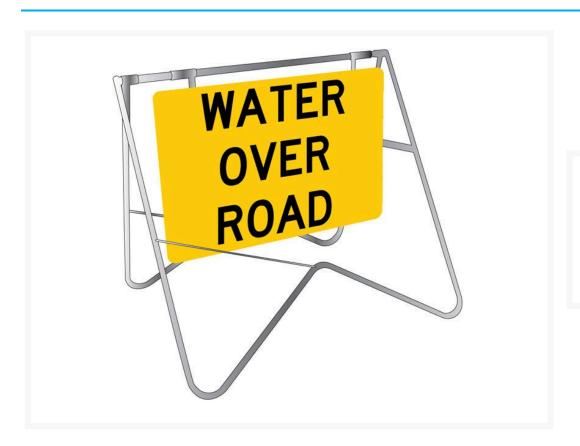

## Water Over Road Swing Stand Sign

## **Description**

This swing stand offers an economic solution to road management signage.

- The frame is made from rugged hot-dip galvanised steel which prevents rust in the frame and wells fixing bolts.
- Plastic end caps on the frame provide a professional finish and prevents water from being retained in the frame
- The 900mm x 600mm sign is manufactured from Colorbond Steel with Class 1 Reflective material.
- Perfect for outdoor use in day or night conditions.
- The sign can be easily attached or removed from Swing Stand when bolts are screwed/unscrewed.