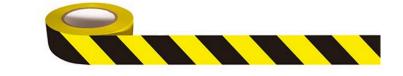

# Yellow/Black Barricade Tape

### Description

Protect staff and visitors by highlighting the risks and hazards in an area. All tapes are highly visible and durable.

Provide an economical and efficient way to warn people of potentially hazardous areas.

Four length options are available: 60 metres, 100 metres, 150 metres and 300 metres. Manufactured from durable polyethylene approx. 0.05mm - 0.08mm thick. Single-sided print only.