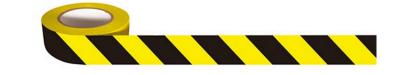

## Yellow/Black Barricade Tape

## Description

Protect staff and visitors by highlighting the risks and hazards in an area. All tapes are highly visible and durable.

Provide an economical and efficient way to warn people of potentially hazardous areas.

Lots of easy-to-read warning messages are available.

- Authorised Personnel Only
- Caution
- Caution Do Not Enter
- Danger
- Danger Asbestos Dust Hazard
- Danger Asbestos Hazard
- Danger Do Not Enter

- Restricted Area
- Wet Paint
- Blank Hazard pattern in Yellow/Black or Red/White