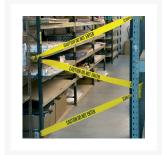

## Description

Protect staff and visitors by highlighting the risks and hazards in an area. All tapes are highly visible and durable.

Provide an economical and efficient way to warn people of potentially hazardous areas.

Lots of easy-to-read warning messages are available.

- Authorised Personnel Only
- Caution
- Caution Do Not Enter
- Danger
- Danger Asbestos Dust Hazard
- Danger Asbestos Hazard
- Danger Do Not Enter

- Restricted Area
- Wet Paint
- Blank Hazard pattern in Yellow/Black or Red/White