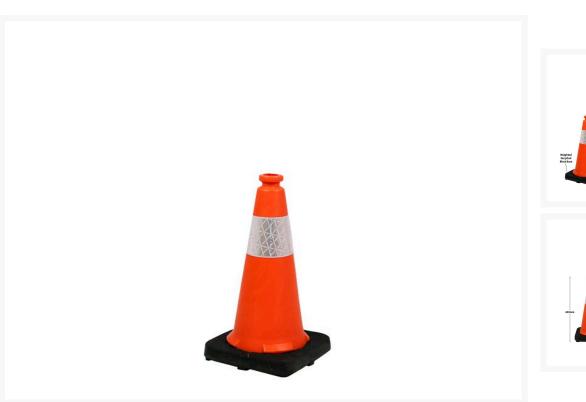

### **Description**

Bronson Safety Economy Traffic Cones offer great quality at an affordable price. These Reflective Traffic Cones are ideal for both day and night-time use.

#### **Product Notes:**

- Manufactured using Polyethylene material.
- Includes a black weighted plastic base for extra stability.
- Differential levelling feet provide added stability on uneven surfaces.
- Comes with an ultra bright white reflective collar.
- Height: 450mm
- Colour: Orange