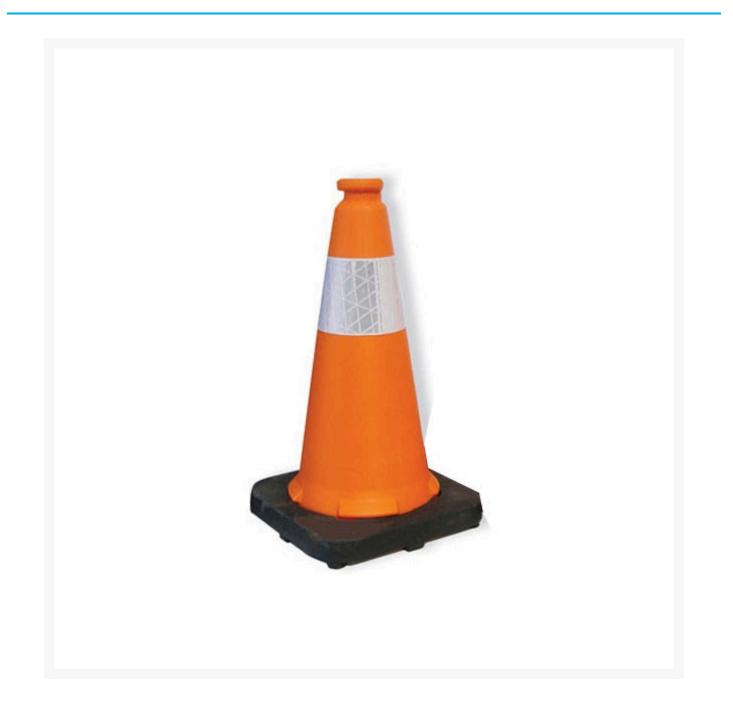

## **Economy Reflective Traffic Cone** 450mm

## **Product Images**

## Description

Bronson Safety Economy Traffic Cones offer great quality at an affordable price. These Reflective Traffic Cones are ideal for both day and night-time use.

Product Notes:

- Manufactured using Polyethylene material.
- Includes a black weighted plastic base for extra stability.
- Differential levelling feet provide added stability on uneven surfaces.
- Comes with an ultra bright white reflective collar.
- Height: 450mm
- Colour: Orange
- Weight: 1.5kg

## **Additional Information**

| Traffic Cone Colour      | Orange |
|--------------------------|--------|
| Traffic Cone Height      | 450mm  |
| Reflective Sleeve Colour | White  |