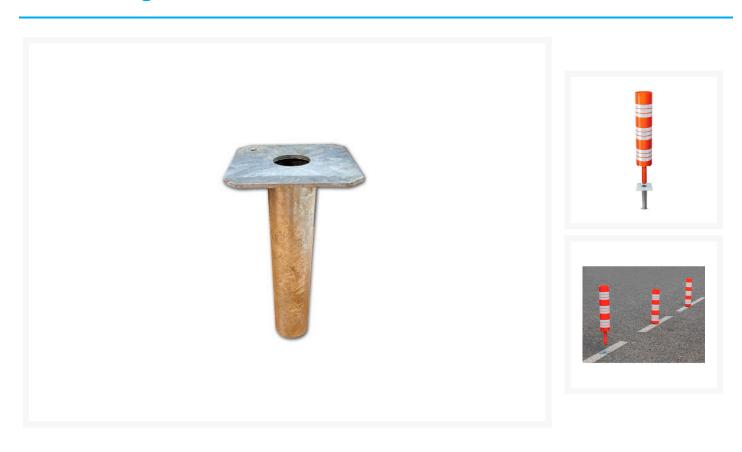

- Manufactured using premium grade UV stabilised long lasting polyurethane.
- High-quality 3M Class 1A delineation for increased low light visibility.
- Ground Socket required for installation sold separately.
- Made in Australia