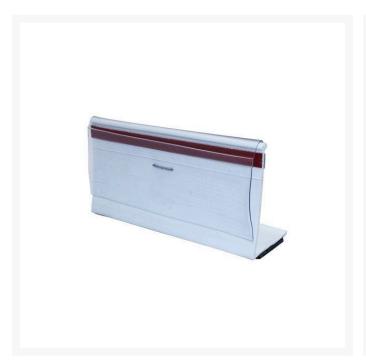

## **Description**

These Two-way Temporary Pavement Markers provide immediate and cost-effective delineation.

- Suitable for both day and night applications.
- Provides easy identification of the original line markings during resealing.
- Has a cover protecting the reflective strips which can be removed after if wanted.
- Note: Red & White TPM markers are red on one side, white on the other side.

## **Product Options**

| RRPM Colour:               | Red       |
|----------------------------|-----------|
|                            | Yellow    |
|                            | White     |
|                            | Red/White |
| RRPM Reflective Direction: | 2 Way     |