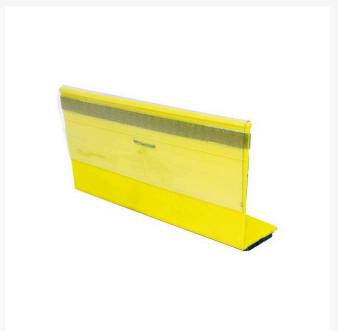

## **Description**

These Two-way Temporary Pavement Markers provide immediate and cost-effective delineation.

- Suitable for both day and night applications.
- Provides easy identification of the original line markings during resealing.
- Has a cover protecting the reflective strips which can be removed after if wanted.
- Note: Red & White TPM markers are red on one side, white on the other side.

## **Product Options**

| RRPM Colour:               | Red       |
|----------------------------|-----------|
|                            | Yellow    |
|                            | White     |
|                            | Red/White |
| RRPM Reflective Direction: | 2 Way     |