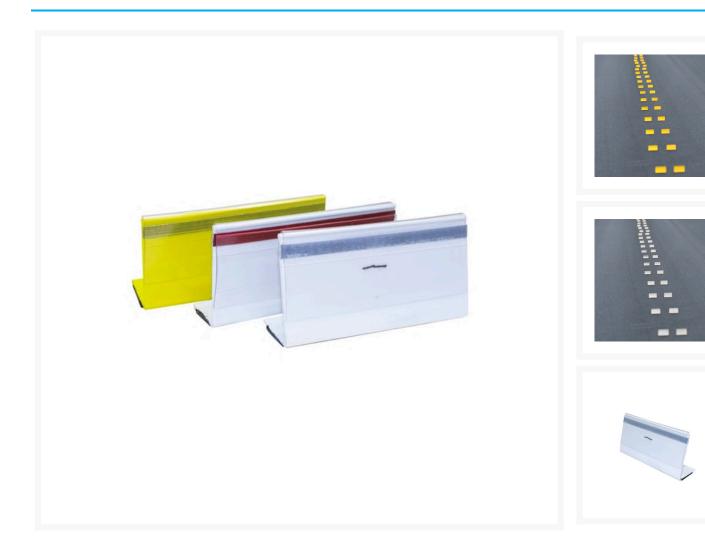

## **Description**

These Two-way Temporary Pavement Markers provide immediate and cost-effective delineation.

- Suitable for both day and night applications.
- Provides easy identification of the original line markings during resealing.
- Has a cover protecting the reflective strips which can be removed after if wanted.
- Note: Red & White TPM markers are red on one side, white on the other side.

## **Product Options**

| RRPM Colour:               | Red       |
|----------------------------|-----------|
|                            | Yellow    |
|                            | White     |
|                            | Red/White |
| RRPM Reflective Direction: | 2 Way     |