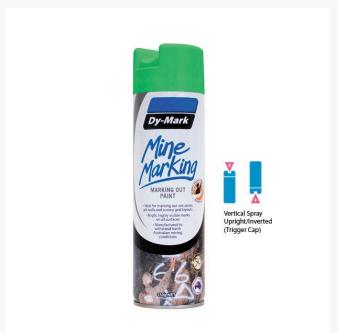

# **Description**

Dy-Mark Mine Marking Paint is a marking out mine paint specially formulated **for use in above and below ground mining areas.** 

Mine Marking utilizes a 360 degree valve with two convenient nozzle options for "vertical" upright & inverted spray or "horizontal" spray applications.

"Horizontal" features a standard paint nozzle (for where the main application is side walls). "Vertical" is designed for the marking of ceilings and floors.

Applications include marking out ore zones in grading control, pit walls and server grid layouts.