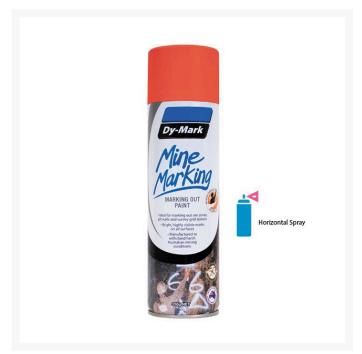

# **Description**

Dy-Mark Mine Marking Paint is a marking out mine paint specially formulated **for use in above and below ground mining areas.** 

Mine Marking utilizes a 360 degree valve with two convenient nozzle options for "vertical" upright & inverted spray or "horizontal" spray applications.

"Horizontal" features a standard paint nozzle (for where the main application is side walls). "Vertical" is designed for the marking of ceilings and floors.

Applications include marking out ore zones in grading control, pit walls and server grid layouts.

#### **Features & Benefits**

- Specially formulated **for use in above and below ground mining areas.** (not recommended for underground coal mines use **Mine Marking Paint Non-Flammable**).
- High opacity, high quality, true colour pigment loading. Bright, highly visible marks on dark surfaces.
- Two nozzle options are available for "vertical" upright & inverted spray or "horizontal" spray application.
- 360° degree valve for any direction spray.
- Applications include marking out ore zones in grading control, pit walls and survey grid layouts.
- Vertical spray is suitable for use with the **Mine Marking Extension Handle**, available separately.