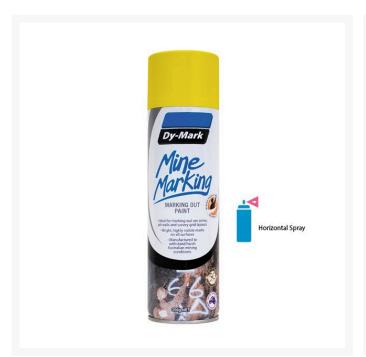

# **Description**

Dy-Mark Mine Marking Paint is a marking out mine paint specially formulated **for use in above and below ground mining areas.** 

Mine Marking utilizes a 360 degree valve with two convenient nozzle options for "vertical" upright & inverted spray or "horizontal" spray applications.

"Horizontal" features a standard paint nozzle (for where the main application is side walls). "Vertical" is designed for the marking of ceilings and floors.

Applications include marking out ore zones in grading control, pit walls and server grid layouts.