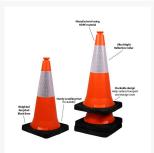

#### **Product Notes:**

- Manufactured using Polyethylene material.
- Come with a black weighted plastic base for extra stability.
- Differential levelling feet provide added stability on uneven surfaces.
- Come with an ultra bright white reflective collar.
- Height: 750mm
- Colour: Orange

• Weight: 3.1kg