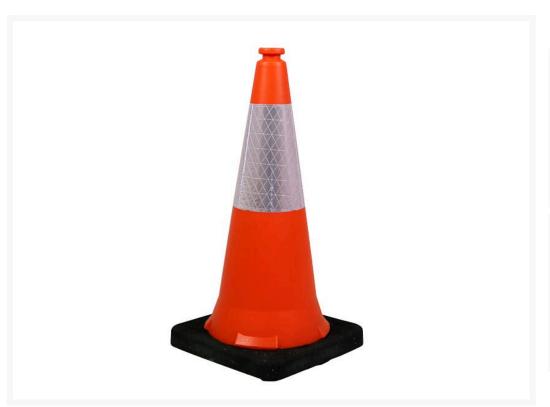

# **Economy Reflective Traffic Cone** 750mm

### **Description**

Bronson Safety Economy Traffic Cones offer great quality at an affordable price. These Reflective Traffic Cones are ideal for both day and night-time use.

#### **Product Notes:**

- Manufactured using Polyethylene material.
- Come with a black weighted plastic base for extra stability.
- Differential levelling feet provide added stability on uneven surfaces.
- Come with an ultra bright white reflective collar.
- Height: 750mm
- Colour: Orange