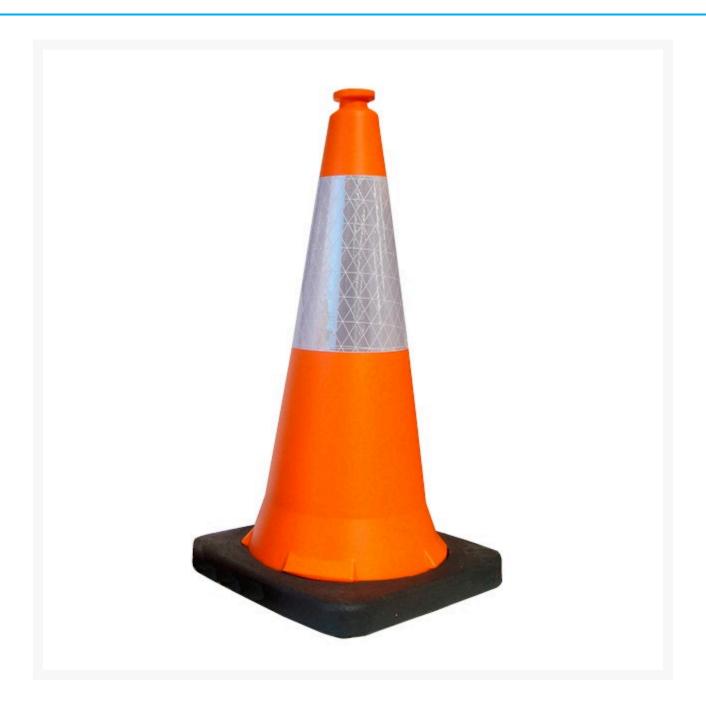

## **Description**

Bronson Safety Economy Traffic Cones offer great quality at an affordable price. These Reflective Traffic Cones are ideal for both day and night-time use.

#### **Product Notes:**

- Manufactured using Polyethylene material.
- Come with a black weighted plastic base for extra stability.
- Differential levelling feet provide added stability on uneven surfaces.
- Come with an ultra bright white reflective collar.
- Height: 750mmColour: OrangeWeight: 3.1kg

#### **Additional Information**

| Traffic Cone Colour      | Orange |
|--------------------------|--------|
| Reflective Sleeve Colour | White  |

2

<sup>\*</sup>Bulky item. Shipping charges apply.