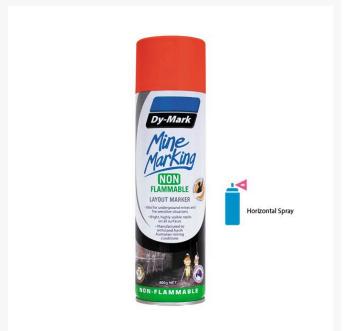

"Horizontal" features a standard paint nozzle (for where the main application is side walls). "Vertical" is designed for the marking of ceilings and floors.

For high ceilings and hard to reach areas, use of the **Mine Marking Extension Handle** is recommended (suitable for use with can both options).