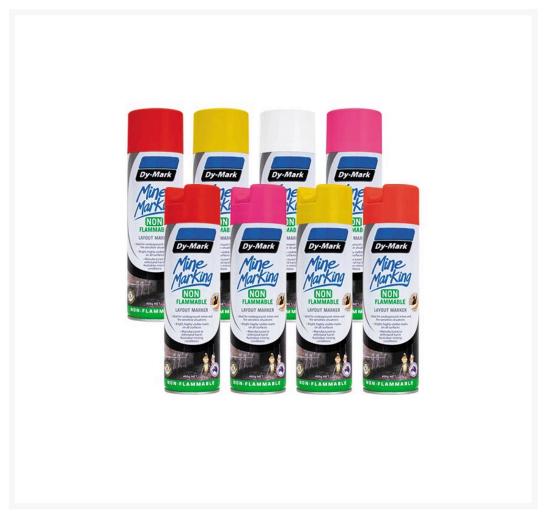

## **Product Options**

| Paint Colours: | Orange                              |
|----------------|-------------------------------------|
|                | Red                                 |
|                | White                               |
|                | Yellow                              |
|                | Fluoro Red                          |
|                | Fluoro Orange                       |
|                | Fluoro Pink                         |
| Paint Type:    | Horizontal Spray                    |
|                | Vertical Spray (Upright & Inverted) |