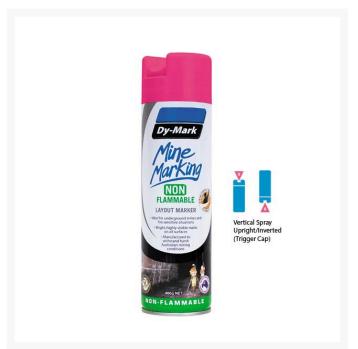

"Horizontal" features a standard paint nozzle (for where the main application is side walls). "Vertical" is designed for the marking of ceilings and floors.

For high ceilings and hard to reach areas, use of the **Mine Marking Extension Handle** is recommended (suitable for use with can both options).