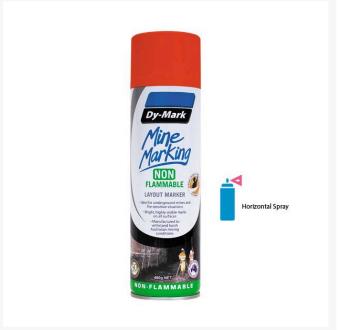

### **Description**

Dy-Mark Mine Marking Paint is a Non-Flammable marking out mine paint specially formulated **for use in below ground mining areas and other fire sensitive situations.** 

Mine Marking Non-Flammable ulitizes a 360 degree valve and has two convenient nozzle options for "vertical" upright & inverted spray or "horizontal" spray applications.

"Horizontal" features a standard paint nozzle (for where the main application is side walls). "Vertical" is designed for the marking of ceilings and floors.

For high ceilings and hard to reach areas, use of the **Mine Marking Extension Handle** is recommended (suitable for use with can both options).