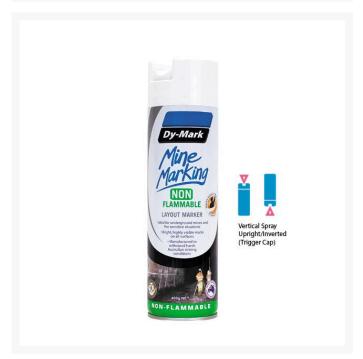

### **Description**

Dy-Mark Mine Marking Paint is a Non-Flammable marking out mine paint specially formulated **for use in below ground mining areas and other fire sensitive situations.** 

Mine Marking Non-Flammable ulitizes a 360 degree valve and has two convenient nozzle options for "vertical" upright & inverted spray or "horizontal" spray applications.

"Horizontal" features a standard paint nozzle (for where the main application is side walls). "Vertical" is designed for the marking of ceilings and floors.

For high ceilings and hard to reach areas, use of the **Mine Marking Extension Handle** is recommended (suitable for use with can both options).

#### **Features & Benefits**

- Specially formulated for use in below ground mining areas and other fire sensitive situations.
- High opacity, high quality, true colour pigment loading. Bright, highly visible marks on dark surfaces.
- Two nozzle options are available for "vertical" upright & inverted spray or "horizontal" spray application.
- 360° degree valve for any direction spray.
- Applications include marking out ore zones in grading control, pit walls and survey grid layouts.
- Vertical spray is suitable for use with the **Mine Marking Extension Handle**, available separately.