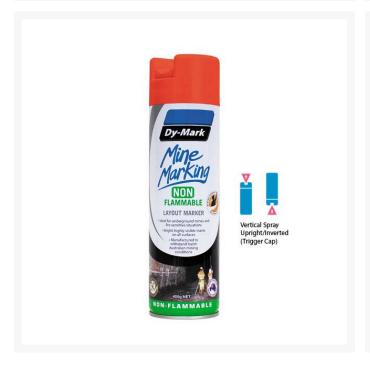

### **Description**

Dy-Mark Mine Marking Paint is a Non-Flammable marking out mine paint specially formulated **for use in below ground mining areas and other fire sensitive situations.** 

Mine Marking Non-Flammable ulitizes a 360 degree valve and has two convenient nozzle options for "vertical" upright & inverted spray or "horizontal" spray applications.

"Horizontal" features a standard paint nozzle (for where the main application is side walls). "Vertical" is designed for the marking of ceilings and floors.

For high ceilings and hard to reach areas, use of the **Mine Marking Extension Handle** is recommended (suitable for use with can both options).