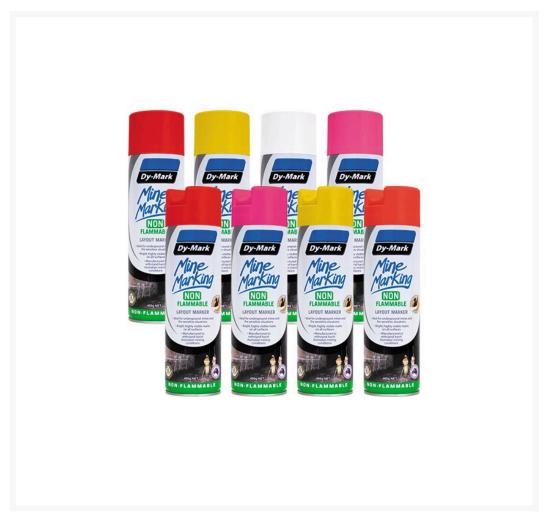

## **Product Options**

| Paint Colours: | Orange                              |
|----------------|-------------------------------------|
|                | Red                                 |
|                | White                               |
|                | Yellow                              |
|                | Fluoro Red                          |
|                | Fluoro Orange                       |
|                | Fluoro Pink                         |
| Paint Type:    | Horizontal Spray                    |
|                | Vertical Spray (Upright & Inverted) |