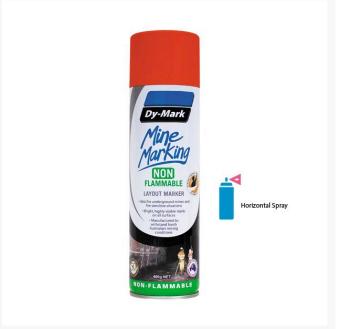

### **Description**

Dy-Mark Mine Marking Paint is a Non-Flammable marking out mine paint specially formulated **for use in below ground mining areas and other fire sensitive situations.** 

Mine Marking Non-Flammable ulitizes a 360 degree valve and has two convenient nozzle options for "vertical" upright & inverted spray or "horizontal" spray applications.

"Horizontal" features a standard paint nozzle (for where the main application is side walls). "Vertical" is designed for the marking of ceilings and floors.

For high ceilings and hard to reach areas, use of the **Mine Marking Extension Handle** is recommended (suitable for use with can both options).

#### **Features & Benefits**

- Specially formulated for use in below ground mining areas and other fire sensitive situations.
- High opacity, high quality, true colour pigment loading. Bright, highly visible marks on dark surfaces.
- Two nozzle options are available for "vertical" upright & inverted spray or "horizontal" spray application.
- 360° degree valve for any direction spray.
- Applications include marking out ore zones in grading control, pit walls and survey grid layouts.
- Vertical spray is suitable for use with the **Mine Marking Extension Handle**, available separately.