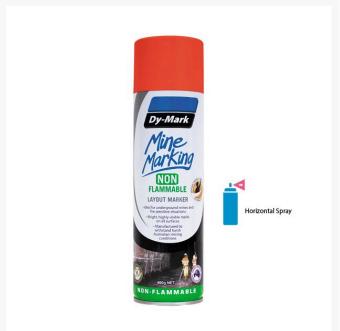

### **Description**

Dy-Mark Mine Marking Paint is a Non-Flammable marking out mine paint specially formulated **for use in below ground mining areas and other fire sensitive situations.** 

Mine Marking Non-Flammable ulitizes a 360 degree valve and has two convenient nozzle options for "vertical" upright & inverted spray or "horizontal" spray applications.

"Horizontal" features a standard paint nozzle (for where the main application is side walls). "Vertical" is designed for the marking of ceilings and floors.

For high ceilings and hard to reach areas, use of the **Mine Marking Extension Handle** is recommended (suitable for use with can both options).