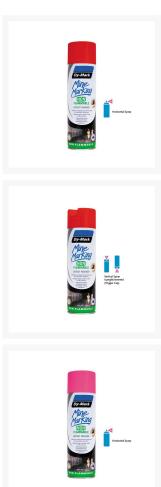

### **Description**

Dy-Mark Mine Marking Paint is a Non-Flammable marking out mine paint specially formulated **for use in below ground mining areas and other fire sensitive situations.** 

Mine Marking Non-Flammable ulitizes a 360 degree valve and has two convenient nozzle options for "vertical" upright & inverted spray or "horizontal" spray applications.

"Horizontal" features a standard paint nozzle (for where the main application is side walls). "Vertical" is designed for the marking of ceilings and floors.

For high ceilings and hard to reach areas, use of the **Mine Marking Extension Handle** is recommended (suitable for use with can both options).