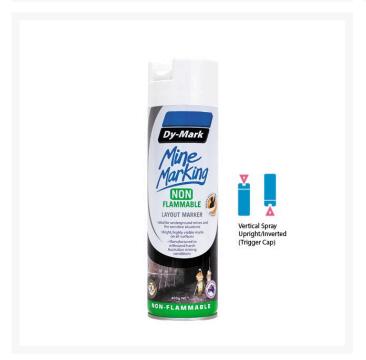

### **Description**

Dy-Mark Mine Marking Paint is a Non-Flammable marking out mine paint specially formulated **for use in below ground mining areas and other fire sensitive situations.** 

Mine Marking Non-Flammable ulitizes a 360 degree valve and has two convenient nozzle options for "vertical" upright & inverted spray or "horizontal" spray applications.

"Horizontal" features a standard paint nozzle (for where the main application is side walls). "Vertical" is designed for the marking of ceilings and floors.

For high ceilings and hard to reach areas, use of the **Mine Marking Extension Handle** is recommended (suitable for use with can both options).