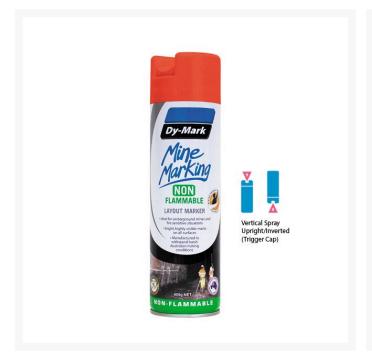

### **Description**

Dy-Mark Mine Marking Paint is a Non-Flammable marking out mine paint specially formulated **for use in below ground mining areas and other fire sensitive situations.** 

Mine Marking Non-Flammable ulitizes a 360 degree valve and has two convenient nozzle options for "vertical" upright & inverted spray or "horizontal" spray applications.

"Horizontal" features a standard paint nozzle (for where the main application is side walls). "Vertical" is designed for the marking of ceilings and floors.

For high ceilings and hard to reach areas, use of the **Mine Marking Extension Handle** is recommended (suitable for use with can both options).

#### **Features & Benefits**

- Specially formulated for use in below ground mining areas and other fire sensitive situations.
- High opacity, high quality, true colour pigment loading. Bright, highly visible marks on dark surfaces.
- Two nozzle options are available for "vertical" upright & inverted spray or "horizontal" spray application.
- 360° degree valve for any direction spray.
- Applications include marking out ore zones in grading control, pit walls and survey grid layouts.
- Vertical spray is suitable for use with the **Mine Marking Extension Handle**, available separately.