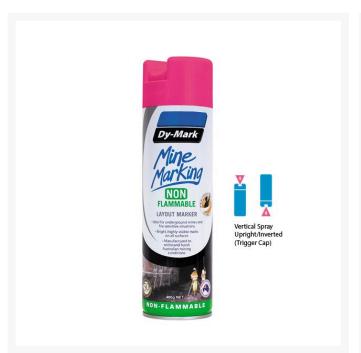

### **Description**

Dy-Mark Mine Marking Paint is a Non-Flammable marking out mine paint specially formulated **for use in below ground mining areas and other fire sensitive situations.** 

Mine Marking Non-Flammable ulitizes a 360 degree valve and has two convenient nozzle options for "vertical" upright & inverted spray or "horizontal" spray applications.

"Horizontal" features a standard paint nozzle (for where the main application is side walls). "Vertical" is designed for the marking of ceilings and floors.

For high ceilings and hard to reach areas, use of the **Mine Marking Extension Handle** is recommended (suitable for use with can both options).