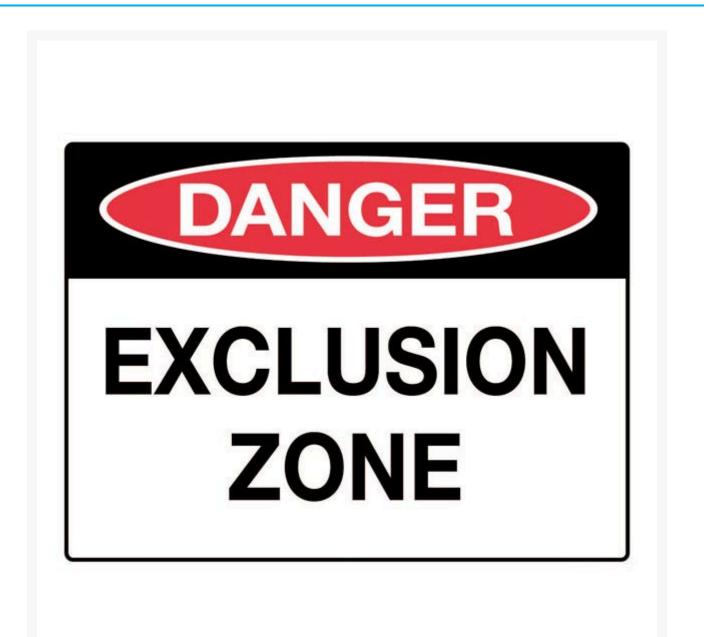

## **Danger Exclusion Zone Sign**

**Product Images** 

Danger Exclusion Zone sign is ideal for use as a warning to public to stay away from the restricted and/or dangerous area.

Danger signs are safety signs for warning of a particular hazard or hazardous condition that is likely to be lifethreatening... Danger safety signage has many uses and can warn of many dangerous situations – such as fuel storage, radiation, high voltage, chemicals, open holes, and worksite hazards. The sign is shown as the word Danger on a red oval over a black rectangle. Text is black on a white background.