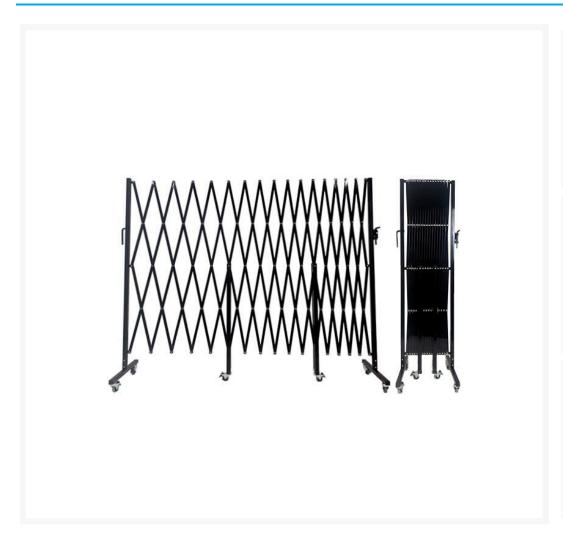

# 7m Max Guard Expanding Barrier Black

- 4 heavy-duty locking swivel casters.
- 2 central fixed wheels.
- Low floor gap for hassle-free mobility.
- Can be wall mounted or combined with additional units to set up a wide range of security zone configurations.

#### **Product Specifications:**

• Expands up to 7metres long

• Height Closed: 1605mm

• Height Opened: 1350mm (when extended to 7 metres)

• Folded Size: 1605 x 460 x 120mm

• Colour: Black (Gloss Finish)

• Weight: 27kg