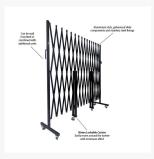

#### Bronson Safety has rated this our ultimate security barrier

- Including aluminium slats, galvanised slide components and stainless steel fixings.
- Great for indoor and outdoor settings.
- Reduced slat spacing and reinforced components make this our ultimate security barrier.

- 4 heavy-duty locking swivel casters.
- 2 central fixed wheels.
- Low floor gap for hassle-free mobility.
- Can be wall mounted or combined with additional units to set up a wide range of security zone configurations.