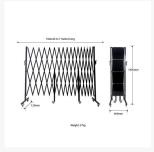

#### **Product Specifications:**

• Expands up to 7metres long

• Height Closed: 1605mm

• Height Opened: 1350mm (when extended to 7 metres)

• Folded Size: 1605 x 460 x 120mm

• Colour: Black (Gloss Finish)

• Weight: 27kg

### **Additional Information**

| Colour         | Black                               |
|----------------|-------------------------------------|
| Barrier Length | Closed: 460mm Opened: 7 metres long |
| Barrier Width  | 120mm                               |
| Barrier Height | Closed: 1605mm Opened: 1350mm       |
| Barrier Weight | 27kg                                |