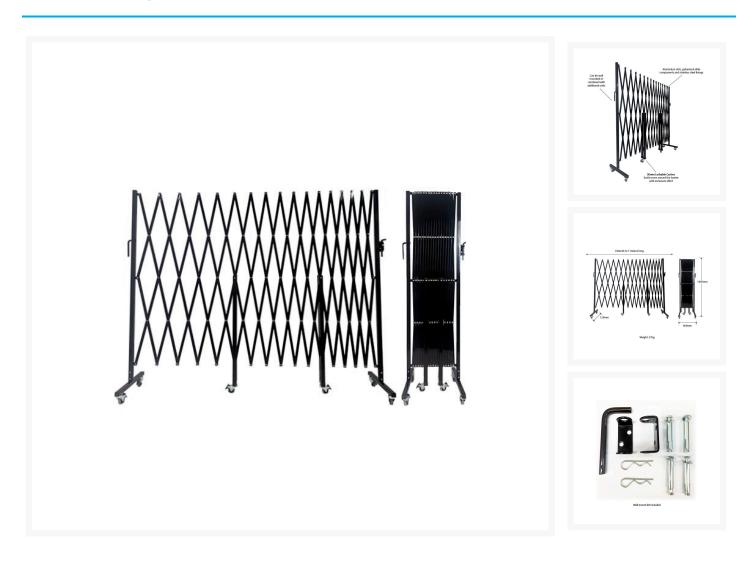

#### Bronson Safety has rated this our ultimate security barrier

- Including aluminium slats, galvanised slide components and stainless steel fixings.
- Great for indoor and outdoor settings.
- Reduced slat spacing and reinforced components make this our ultimate security barrier.

- 4 heavy-duty locking swivel casters.
- 2 central fixed wheels.
- Low floor gap for hassle-free mobility.
- Can be wall mounted or combined with additional units to set up a wide range of security zone configurations.

**Product Specifications:** 

- Expands up to 7metres long
- Height Closed: 1605mm
- Height Opened: 1350mm (when extended to 7 metres)
- Folded Size: 1605 x 460 x 120mm
- Colour: Black (Gloss Finish)
- Weight: 27kg
- \*Item shipped flat-packed. Minor assembly required.