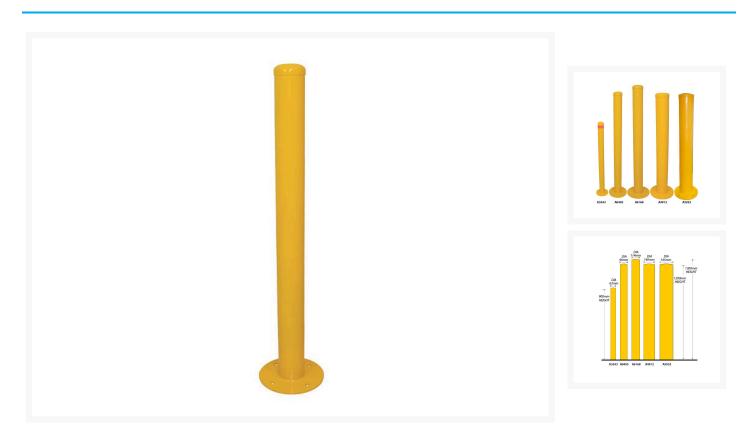

## 114mm Surface Mount Steel Bollard

## **Description**

These surface mounted bollards are perfect for protecting buildings, entrance ways and machinery.

- Designed to withstand impact from cars, trucks and forklifts.
- Powder-coated for enhanced performance in indoor and outdoor conditions.
- Suitable for Disabled Parking bays where 1300mm height is specified in AS/NZS2890.6-2009 Disabled Car Parking Requirements.
- Colour: YellowDiameter: 114mmHeight: 1300mmWeight: 16.5kg
- Fixes to a surface via 4 x bolt holes.