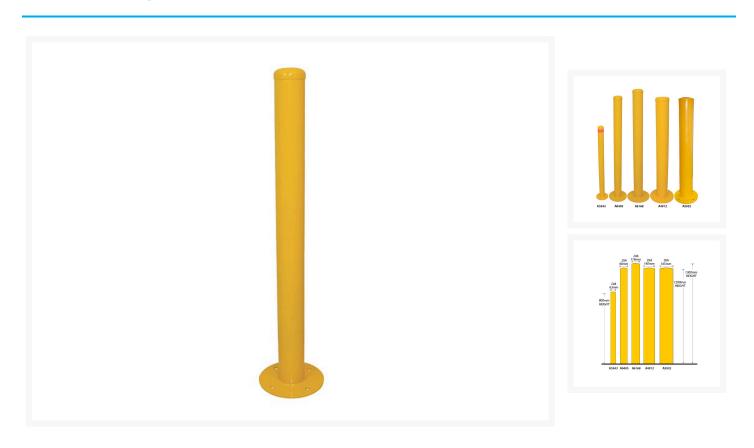

## Description

These surface mounted bollards are perfect for protecting buildings, entrance ways and machinery.

- Designed to withstand impact from cars, trucks and forklifts.
- Powder-coated for enhanced performance in indoor and outdoor conditions.
- Suitable for Disabled Parking bays where 1300mm height above ground is specified.
- Colour: Yellow
- Diameter: 114mm
- Height: 1300mm
- Weight: 16.5kg
- Fixes to a surface via 4 x bolt holes.
- Bolts are supplied separately. We recommend the A4467 Sleeve Anchor Bolts for concrete and