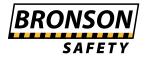

## Description

Designed to withstand impact from cars, trucks and forklifts. Perfect for protecting buildings, entrance ways and machinery from unexpected damage.

Product Notes:

- Powder coated hi-visibility safety yellow for great visibility and enhanced performance in indoor and outdoor conditions.
- Provides a tough, long-lasting security bollard. Won't rust, corrode or fade.
- Suitable for Disabled Parking bays where 1300mm height is specified in AS/NZS2890.6-2009 Disabled Car Parking Requirements.
- Easy to install with a concrete footing or epoxy into an excavated or core drilled hole.
- Diameter 114mm
- Height above ground: 1300mm (Total lenght 1600mm)

- Height below ground: 300mm
- Weight: 18kg

\*Bulky Item. Shipping charges apply.