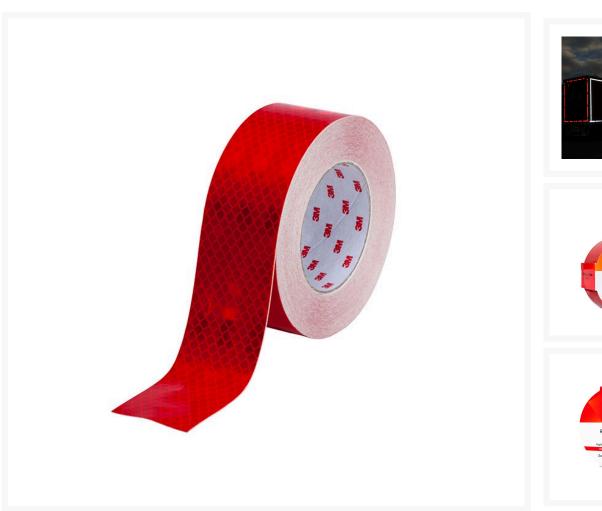

# 3M™ Conspicuity Vehicle Marking Tape Red

#### Keep your fleet safer with 3M™ Diamond Grade™ Reflective Technology.

3M™ Diamond Grade Conspicuity Vehicle Marking Tapes are highly retroreflective and are designed to delineate the sides and rear of vehicles for enhanced safety and visibility.

### **Additional Information**

| Brand       | 3M™        |
|-------------|------------|
| Tape Type   | Reflective |
| Tape Colour | Red        |
| Tape Width  | 50mm       |