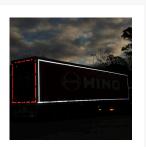

#### The FACTS!

The risk of an accident between a truck and a car is 30 times greater when a truck does not have high visibility vehicle markings.

A truck with outline reflective markings is recognised earlier than an unmarked truck because they help to define the total size of the truck to other road users. This gives other drivers more time to manoeuvre safely in traffic.

- Suitable for Trucks, Trailers, Emergency Vehicles, Buses, Mining Vehicles and Trains.
- Available in Fluoro Yellow, Red, White and Yellow ensuring maximum reflectivity and superior daytime visibility.
- All 3M™ vehicle marking tapes have been independently tested and comply to ECE104, AS/NZS 1906.1 and Australian Design Rule 13/00, 2005 (Appendix A UNECE R48/03).
- Delivers outstanding vehicle visibility, alerting more road users faster and earlier
- Strong and durable adhesive backed tape for easy application to flat, rigid or smooth surfaces.
- Tape edges are pre-sealed to prevent dirt and water penetration.