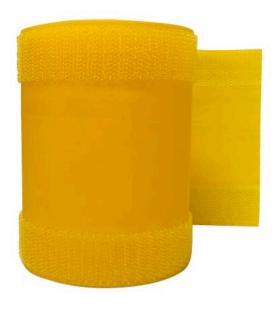

## **Description**

The Secure Cord new product secures wires and cables to carpeted areas reducing the possibility of tripping or falling.

- Secure Cord grips so tightly to all loop pile carpeted surfaces that it won't be dislodged by commercial cleaners or vacuums.
- Sleek one-piece construction gives Secure Cord a professional appearance suitable for boardrooms and offices.

- Tough polymer construction means it will stand up to tougher applications including job sites and construction zones.
- Can be rolled up and reused thousands of times without reduction in performance.
- 3 sizes available: 2m, 10m and 25m (25m roll comes in a handy box).
- Colour: Yellow