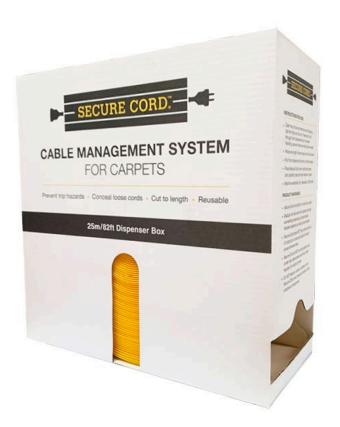

## **Description**

The Secure Cord new product secures wires and cables to carpeted areas reducing the possibility of tripping or falling.

- Secure Cord grips so tightly to all loop pile carpeted surfaces that it won't be dislodged by commercial cleaners or vacuums.
- Sleek one-piece construction gives Secure Cord a professional appearance suitable for boardrooms and offices.

- Tough polymer construction means it will stand up to tougher applications including job sites and construction zones.
- Can be rolled up and reused thousands of times without reduction in performance.
- 3 sizes available: 2m, 10m and 25m (25m roll comes in a handy box).
- Colour: Yellow

## **Product Options**

Cord Length: 2m

10m

25m