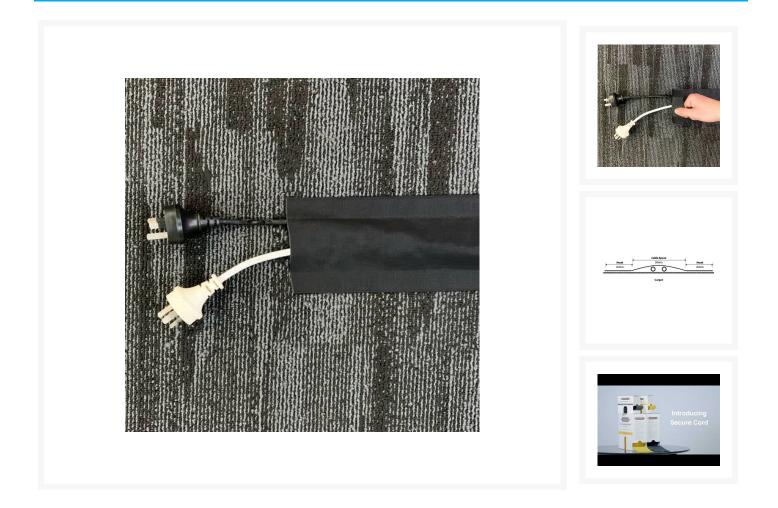

## **Description**

The Secure Cord new product secures wires and cables to carpeted areas reducing the possibility of tripping or falling.

- Secure Cord grips so tightly to all loop pile carpeted surfaces that it won't be dislodged by commercial cleaners or vacuums.
- Sleek one-piece construction gives Secure Cord a professional appearance suitable for boardrooms and offices.
- Tough polymer construction means it will stand up to tougher applications including job sites and construction zones.
- Can be rolled up and reused thousands of times without reduction in performance.

- 3 sizes available: 2m, 10m and 25m (25m roll comes in a handy box).
- Colour: Black

Also available in **yellow**.