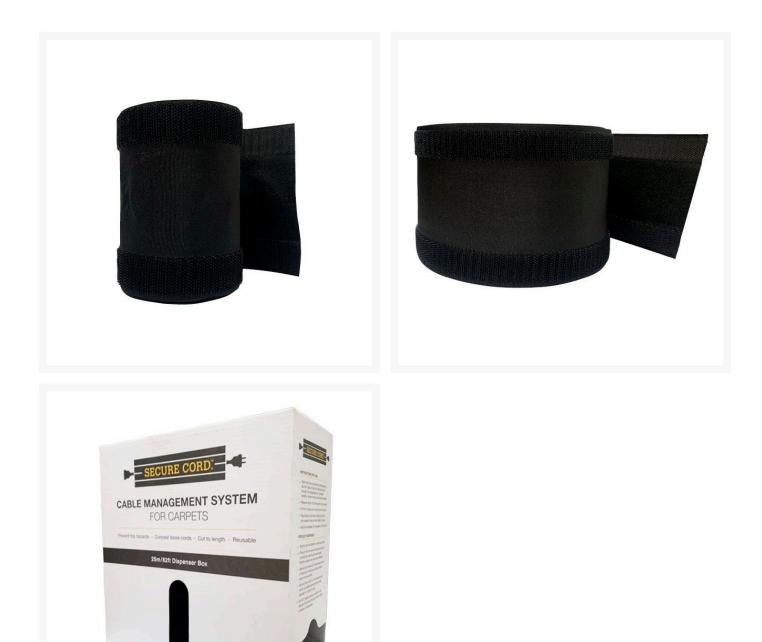

- 3 sizes available: 2m, 10m and 25m (25m roll comes in a handy box).
- Colour: Black

Also available in **yellow**.