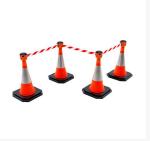

# **Description**

Make any work area safer with Skipper™ 9m Retractable Barriers.

The Skipper 9m Retractable Barrier can attach to traffic cones and Skipper™ Post and Base Systems. You can also attach Skipper 9m Retractable Barriers directly to walls and magnetic surfaces using a support bracket. The range includes useful attachments such as an A4 Sign Holder, LED Safety Light, and Wall Receiver Clip and Magnetic Receiver Clip. View our full range here.

#### Connects to:

- Traffic Cones
- Skipper™ Post and Base System
- Skipper™ A4 sign holder
- Skipper™ Wall Receiver Clip
- Skipper™ Magnetic Receiver Clip
- Skipper™ LED Safety Light
- Skipper™ Wall Support Bracket
- Skipper™ Magnetic Support Bracket