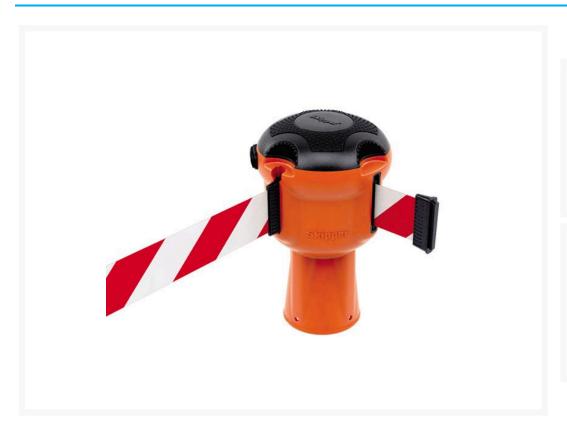

# Skipper™ 9m Retractable Barrier Red/White

# **Description**

Make any work area safer with Skipper™ 9m Retractable Barriers.

The Skipper 9m Retractable Barrier can attach to traffic cones and Skipper™ Post and Base Systems. You can also attach Skipper 9m Retractable Barriers directly to walls and magnetic surfaces using a support bracket. The range includes useful attachments such as an A4 Sign Holder, LED Safety Light, and Wall Receiver Clip and Magnetic Receiver Clip. View our full range here.

The Skipper 9m Retractable Barriers is robust and dependable because of its high-specification materials and fabric tape. The versatile unit is used across a wide range of industries, from construction to airports and shipping, to events, retail, facilities management and many more.

Dimensions: 145mm (Tape length 9m) (L) x 240mm (H) x 145mm(W) Weight: 795grams