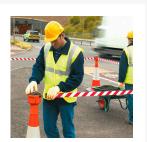

## **Description**

Make any work area safer with Skipper™ 9m Retractable Barriers.

The Skipper 9m Retractable Barrier can attach to traffic cones and Skipper™ Post and Base Systems. You can also attach Skipper 9m Retractable Barriers directly to walls and magnetic surfaces using a support bracket. The range includes useful attachments such as an A4 Sign Holder, LED Safety Light, and Wall Receiver Clip and Magnetic Receiver Clip. View our full range here.

The Skipper 9m Retractable Barriers is robust and dependable because of its high-specification materials and fabric tape. The versatile unit is used across a wide range of industries, from construction to airports and shipping, to events, retail, facilities management and many more.