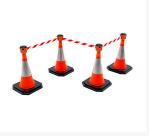

## **Description**

Make any work area safer with Skipper™ 9m Retractable Barriers.

The Skipper 9m Retractable Barrier can attach to traffic cones and Skipper™ Post and Base Systems. You can also attach Skipper 9m Retractable Barriers directly to walls and magnetic surfaces using a support bracket. The range includes useful attachments such as an A4 Sign Holder, LED Safety Light, and Wall Receiver Clip and Magnetic Receiver Clip. View our full range here.

#### Connects to:

- Traffic Cones
- Skipper™ Post and Base System
- Skipper™ A4 sign holder
- Skipper™ Wall Receiver Clip
- Skipper™ Magnetic Receiver Clip
- Skipper™ LED Safety Light
- Skipper™ Wall Support Bracket
- Skipper™ Magnetic Support Bracket