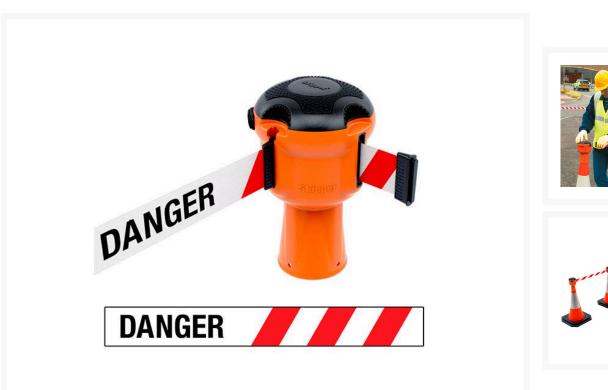

# Skipper™ 9m Retractable Barrier Red/White Danger

## **Description**

Make any work area safer with Skipper™ 9m Retractable Barriers.

The Skipper 9m Retractable Barrier can attach to traffic cones and Skipper™ Post and Base Systems. You can also attach Skipper 9m Retractable Barriers directly to walls and magnetic surfaces using a support bracket. The range includes useful attachments such as an A4 Sign Holder, LED Safety Light, and Wall Receiver Clip and Magnetic Receiver Clip. View our full range here.

The Skipper 9m Retractable Barriers is robust and dependable because of its high-specification materials and fabric tape. The versatile unit is used across a wide range of industries, from construction to airports and shipping, to events, retail, facilities management and many more.

Dimensions: 145mm (Tape length 9m) (L) x 240mm (H) x 145mm(W) Weight: 795grams