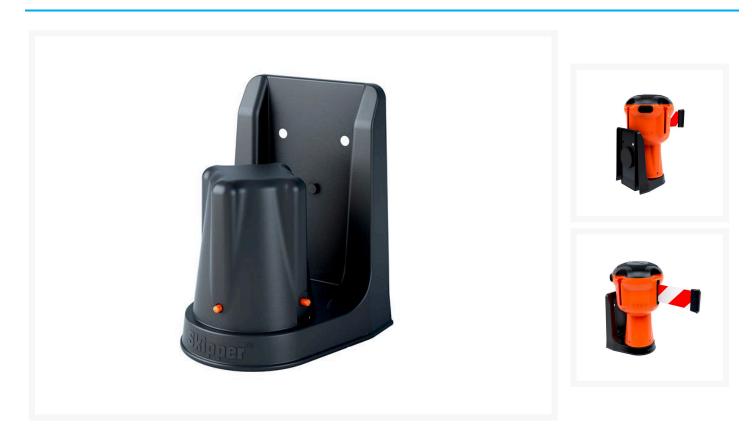

### **Description**

The Skipper magnetic support brackets are hugely practical accessories for the Skipper unit, and are ideal for situations where using a cone or post is not appropriate.

The bracket is a non-marking magnetic version that can be attached to vehicles, shelving, and other metal surfaces. Once the bracket is in the desired position, the Skipper unit snaps onto it and locks into place.

The quick-release clip prevents the Skipper unit from detaching from the bracket and allows it to be quickly disconnected after use. The support brackets are ideal for logistics, warehousing, and facilities management.

## • Skipper™ Barrier Dummy Unit

Dimensions: 124mm (L) x 168mm (H) x 133mm(W)

The bracket is also available in a wall version which can be screwed in place for permanent/semi-permanent use.