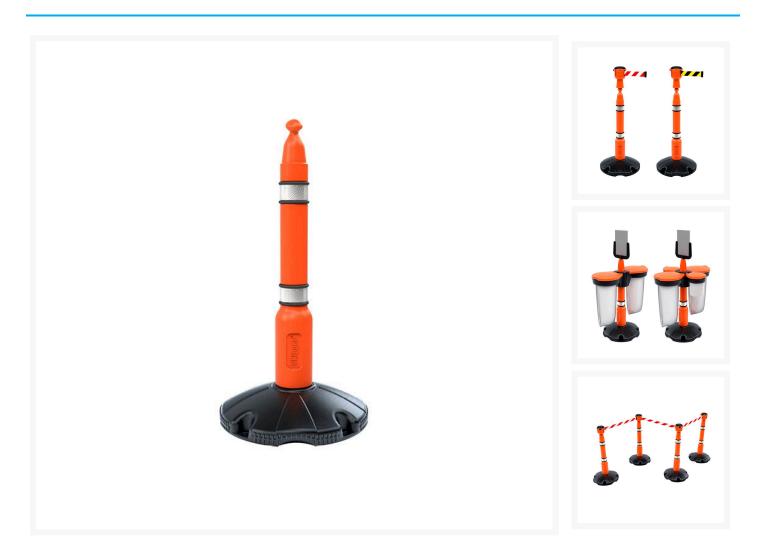

## **Description**

The Skipper™ Post and Base System is the perfect complement to the Skipper™ 9m Retractable Barriers.

Combine with the Skipper™ 9m Retractable Barriers to create a post with retractable belt.

The Skipper™ Post and Base System sleek design looks professional in any environment, both indoors and outdoors.

The base can be bolted down and also filled with water or sand for improved stability. The post is twist-locked

into position. The Skipper™ 9m Retractable Barrier or Skipper™ Post Cap attach to the top of the post with a secure, snap fit.

The PPE Dispenser, Recylce Bins and Sanitiser Bracker can also be attached to the post via the Skipper™ Post Collar, making it one of the most versatile products in the Skipper range.

Post Dimensions: 90mm Dia x 1000mm Height

Base Dimensions: 500mm Dia

Weight: 2.3kg (13.3kg with water added to the base)