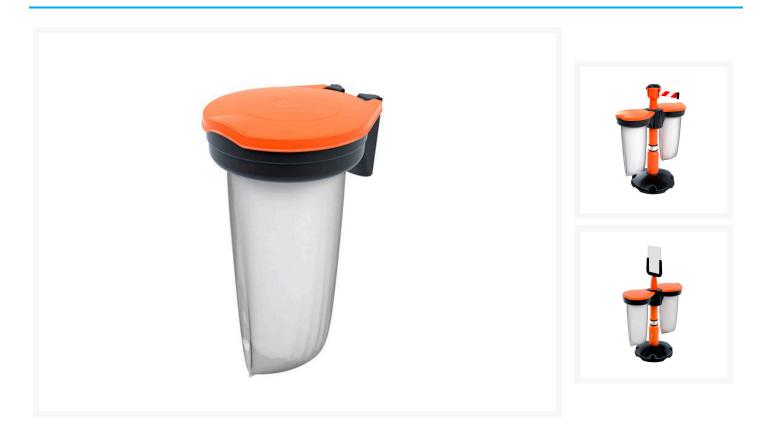

#### **Description**

The Skipper™ Recycle Bin is a robust and durable attachment for multi-purpose waste and recycling use.

The recycle bin can be used in the following ways:

- As a wall mounted refuse sack holder (via Skipper™ Wall Receiver Clip)
- Create a free standing safety station by attaching up to 2 Recycle Bins to the Skipper Post & Base System (via the Skipper Post Collar)

Each recycle bin is supplied with a selection of stickers to designate recycling type. Simply lift the inner ring and attach your plastic bag.

#### Connects to:

• Skipper™ Post Collar

- Skipper™ Post and Base System
- Skipper™ Wall Receiver Clip

Dimensions: 375mm (L) x 194mm (H) x 338mm(W) Weight: 1.1kg