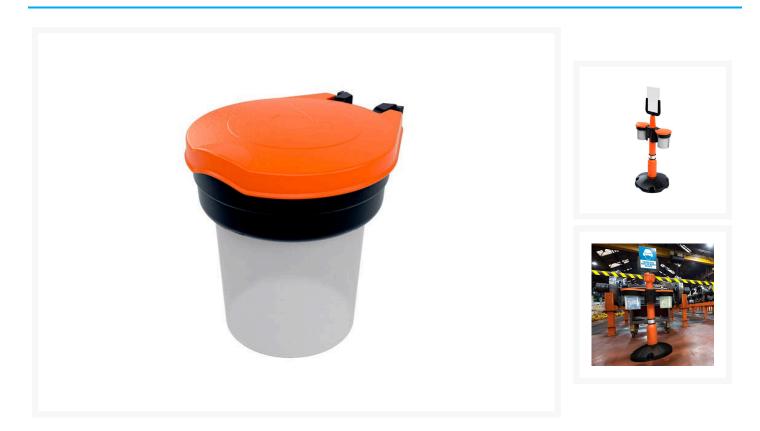

### **Description**

The Skipper™ PPE Dispenser provides easy access to Personal Protective Equipment (PPE).

PPE equipment such as ear plugs, protective safety glasses, hair nets, shoe covers and more can be safely stored in the Skipper PPE Dispenser. The clear plastic container can also act as a safe area for battery disposal.

The Skipper PPE Dispenser can be used in the following ways:

- As a wall mounted PPE dispenser (via Skipper™ Wall Receiver Clip)
- A free standing safety station by attaching up to 2 Safety Dispensers to the Skipper Post & Base System (via the Skipper Post Collar)

#### Connects to:

- Skipper™ Post Collar
- Skipper™ Post and Base System
- Skipper™ Wall Receiver Clip

Dimensions: 263mm (L) x 255mm (H) x 230mm(W) Weight: 740grams