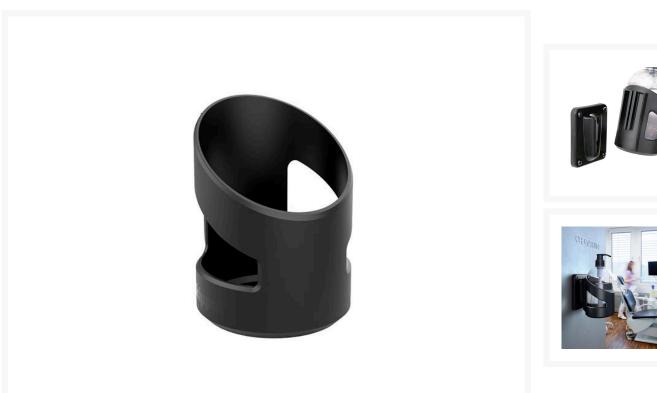

### **Description**

The Skipper™ Sanitiser Bracket holds standard pump dispensers up to a diameter of 75mm.

The bracket is designed for areas where sun screens, sanitisers and other gels and creams are required, such as construction sites, hygienic environments and kitchens.

#### Connects to:

• Skipper™ Post and Base System

- Skipper™ Wall Receiver Clip
- Skipper™ Magnetic Receiver Clip
- Skipper™ 9m Retractable Barriers

Dimensions: 90mm (L) x 109mm (H) x 80mm(W) Weight: 60grams