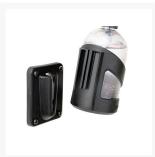

### **Description**

The Skipper™ Sanitiser Bracket holds standard pump dispensers up to a diameter of 75mm.

The bracket is designed for areas where sun screens, sanitisers and other gels and creams are required, such as construction sites, hygienic environments and kitchens.

Via the modular Skipper connector slot, the sanitiser bracket can attach easily and securely to other Skipper products including the Skipper™ Post and Base System and Skipper™ Wall Receiver Clip and Skipper™ Magnetic Receiver Clip – as well as the Skipper™ 9m Retractable Barriers.

Does not include sanitiser bottle.