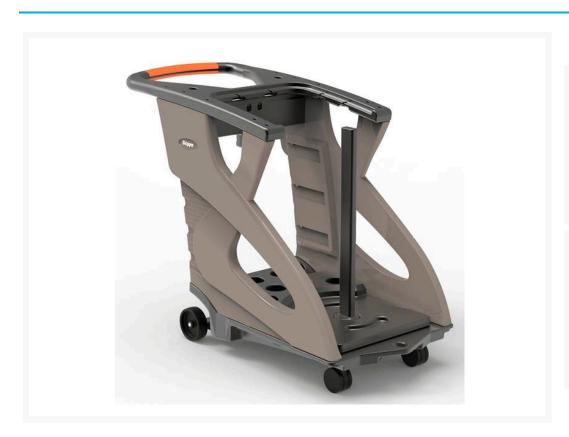

### **Description**

The Skipper™ Unicart Trolley is distinctive, beautiful, and contains a wealth of innovation. It is ideally suited for housing the Skipper Barrier System. The Unicart is easy to maneuver thanks to its large ergonomically designed handle, brakes, and suspension on the rear wheels. The suspension adds a huge benefit, adding to the trolley's control and improving and dampening the sound when it is manoeuvred across multiple surfaces.

Beautifully designed yet robust, rugged and hard-working.

Whether it's a hotel, office, mine maintenance, railway yard or construction site, the multi-functional Skipper Unicart connects to your environment perfectly.

#### **Connects to:**

- Skipper™ Post and Base System
- Skipper™ 9m Retractable Barriers

Dimensions: 1560mm (L) x 1150mm (H) x 705mm(W) Weight: 26kg