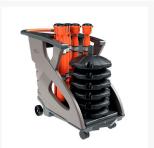

- Superior design and exceptional quality
- Holds 6 x Skipper Post and Base units (sold separately) or see the complete set Skipper™ Unicart Complete Barrier System 54m Black/Yellow or Skipper™ Unicart Complete Barrier System 54m

#### **Connects to:**

- Skipper™ Post and Base System
- Skipper™ 9m Retractable Barriers

Dimensions: 1560mm (L) x 1150mm (H) x 705mm(W) Weight: 26kg