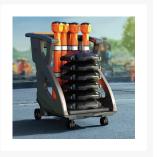

- Superior design and exceptional quality
- Holds 6 x Skipper Post and Base units (sold separately) or see the complete set Skipper™ Unicart Complete Barrier System 54m Black/Yellow or Skipper™ Unicart Complete Barrier System 54m

#### **Connects to:**

- Skipper™ Post and Base System
- Skipper™ 9m Retractable Barriers

Dimensions: 1560mm (L) x 1150mm (H) x 705mm(W) Weight: 26kg