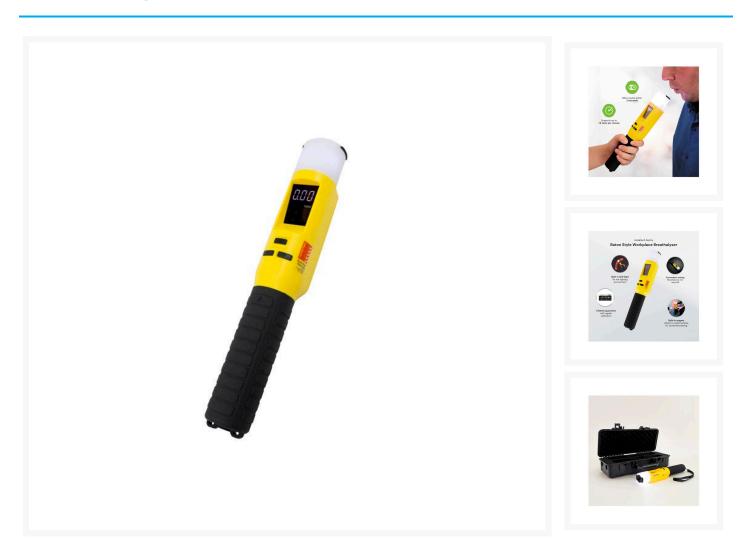

## **Description**

Baton style handheld breathalyser for quick on-site breath alcohol tests of up to 12 tests per minute. No mouthpiece required. Buit-in LED light doubles as a traffic wand and flashlight for low lighting environments.

The built-in magnet makes the breathalyser attachable to vehicles and other metal structures to prevent drop damage. Easily export your employees' breath alcohol data to a PC with the USB cable.

1