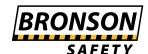

## **Description**

This collapsible cone is ideal for marking hazardous areas temporarily.

## **Product Notes:**

- Includes 2 reflective stripes.
- Can be set at varying heights depending on requirements.
- Store flat for easy storage.
- Includes internal LED light that can be set at intermittent flash or constant. Batteries included.
- For added visibility, we recommend purchasing an additional LED Top Light.

• Handy carry bag also included.

• Height: 700mm

• Base Size: 320mm x 320mm

• Weight: 2kg

\*Bulky Item. Shipping charges apply.