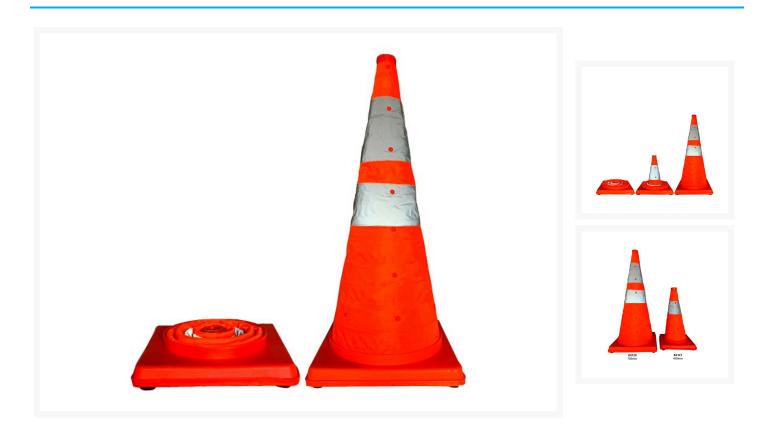

## Description

This collapsible cone is ideal for marking hazardous areas temporarily.

Product Notes:

- Includes 2 reflective stripes.
- Can be set at varying heights depending on requirements.
- Store flat for easy storage.
- Includes internal LED light that can be set at intermittent flash or constant. Batteries included.
- For added visibility, we recommend purchasing an additional LED Top Light.
- Handy carry bag also available. Not included.
- Height: 700mm
- Base Size: 320mm x 320mm
- Weight: 2kg