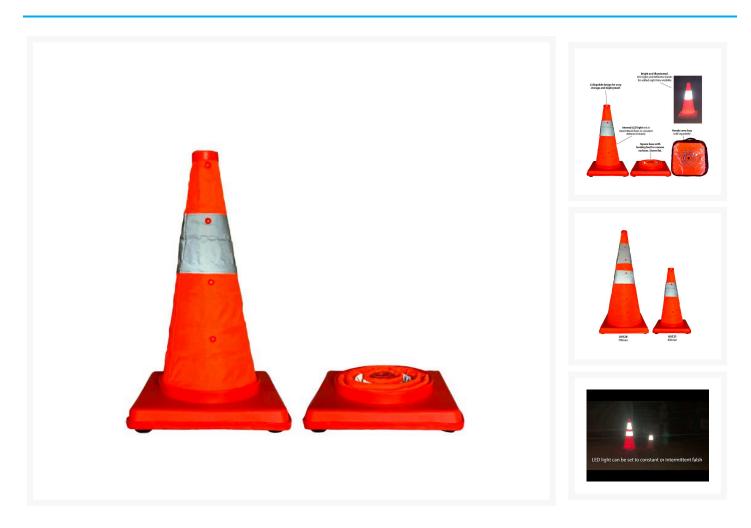

## **Description**

This small collapsible cone is ideal for marking hazardous areas temporarily.

## **Product Notes:**

- Fitted with 1 reflective stripe.
- Can be set at varying heights depending on requirements.
- Store flat for easy storage.
- Includes internal LED light that can be set at intermittent flash or constant. Batteries included.
- For added visibility, we recommend purchasing an additional LED Top Light.

• Handy carry bag also available. Not included.

• Height: 450mm

• Base Size: 250mm x 250mm

• Weight: 1kg

\*Bulky Item. Shipping charges apply.

2