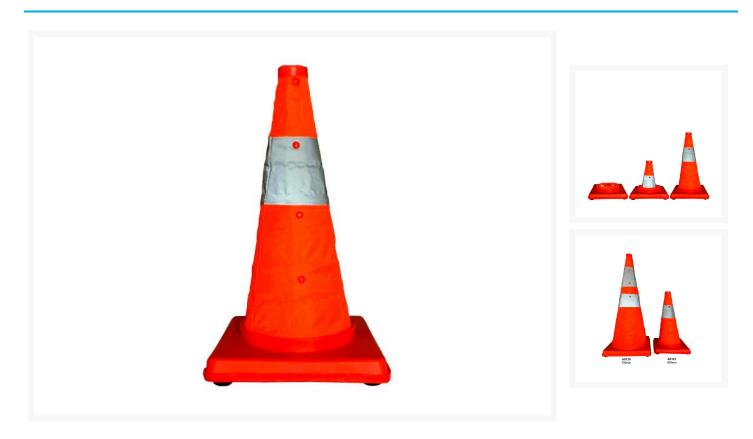

## **Description**

This small collapsible cone is ideal for marking hazardous areas temporarily.

## **Product Notes:**

- Fitted with 1 reflective stripe.
- Can be set at varying heights depending on requirements.
- Store flat for easy storage.
- Includes internal LED light that can be set at intermittent flash or constant. Batteries included.
- For added visibility, we recommend purchasing an additional LED Top Light.
- Handy carry bag also available. Not included.
- Height: 450mm
- Base Size: 250mm x 250mm
- Weight: 1kg