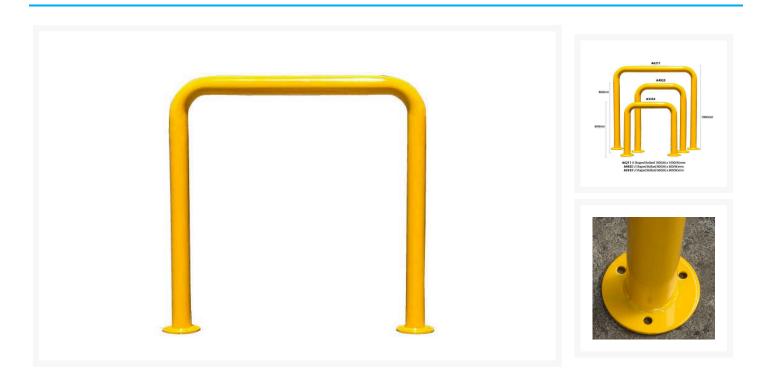

### Description

Bronson Safety U-Shaped Bollards can be used to protect equipment or to create protection zones for pedestrians. Ideally suited for fuel bowsers, bike lanes and electrical boxes also.

#### Product Notes:

- Powder-coated for enhanced performance in indoor and outdoor conditions.
- Sturdy steel construction
- Dimensions: Width 1000mm x Height 1000mm
- Diameter: 76mm
- Base Plate Diameter: 150mm
- Weight: 16kg
- Six bolts required for mounting (three per base plate)
- **Bolts supplied separately.** We recommend the A4468 Sleeve Anchor Bolts for concrete and the A4918 Hilti Anchor Bolts for bitumen applications