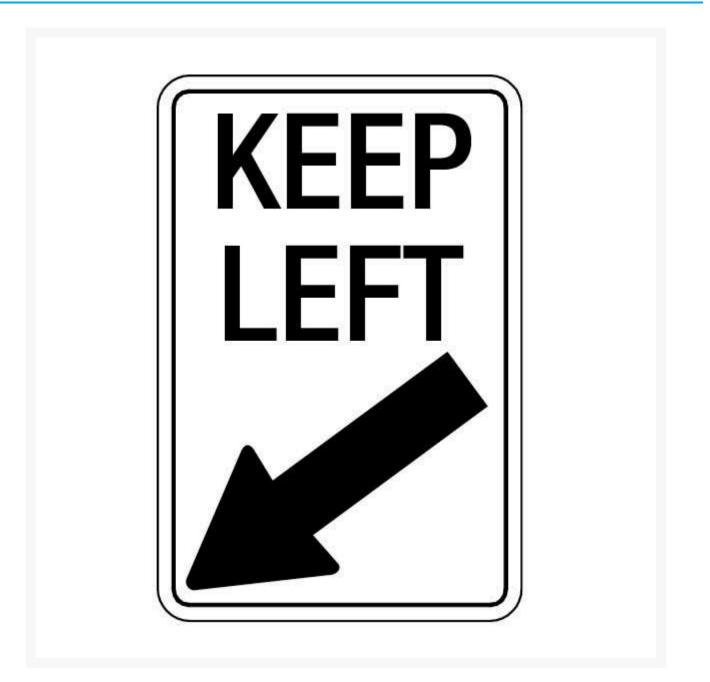

## Keep Left Sign

**Product Images** 

Help keep traffic under control. Traffic & Vehicle Signs come in a variety of materials and sizes to withstand your particular environmental and mounting needs. The parking lot or roads around your facility, property, marina or campus need signs. You'll find all of the Traffic & Vehicle Signs you need right here.