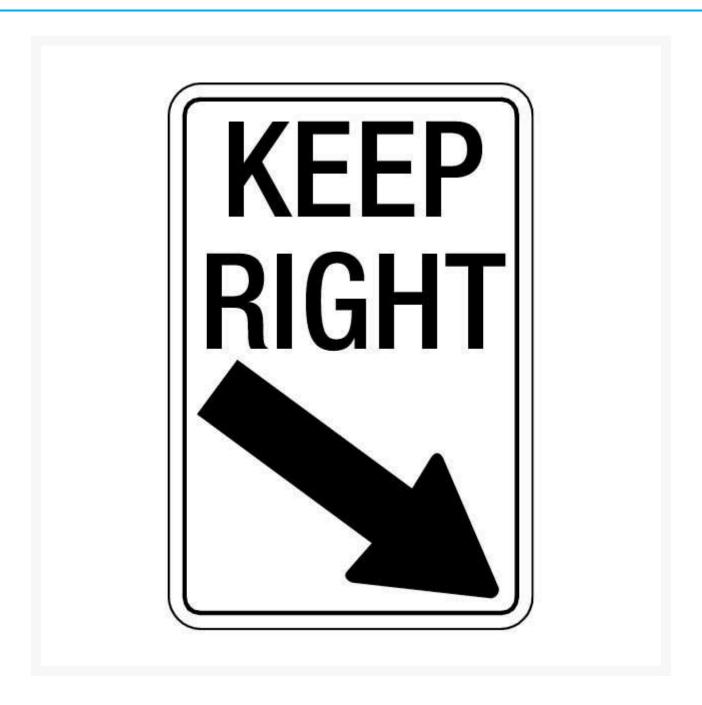

## **Keep Right Sign**

**Product Images** 

1

## **Description**

Help keep traffic under control. Traffic & Vehicle Signs come in a variety of materials and sizes to withstand your particular environmental and mounting needs. The parking lot or roads around your facility, property, marina or campus need signs. You'll find all of the Traffic & Vehicle Signs you need right here.