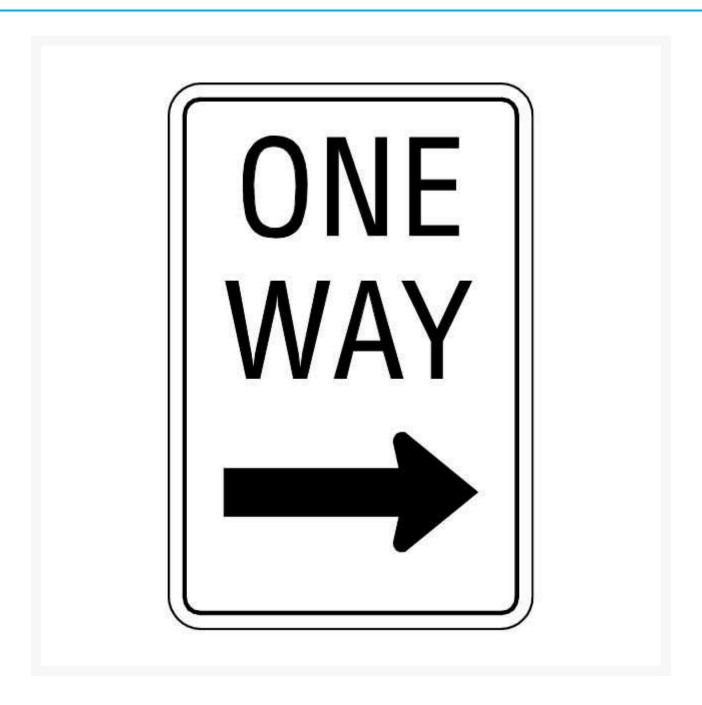

## One Way Right Arrow Sign

**Product Images** 

1

## **Description**

Help keep traffic under control.

- Traffic & Vehicle Signs come in a variety of materials and sizes to withstand your particular environmental and mounting needs.
- The parking lot or roads around your facility, property, marina or campus need signs. You'll find all of the Traffic & Vehicle Signs you need right here.

## **Additional Information**

| MUTCD Sign Number | R2-2(R) |  |
|-------------------|---------|--|
| O                 | ( )     |  |