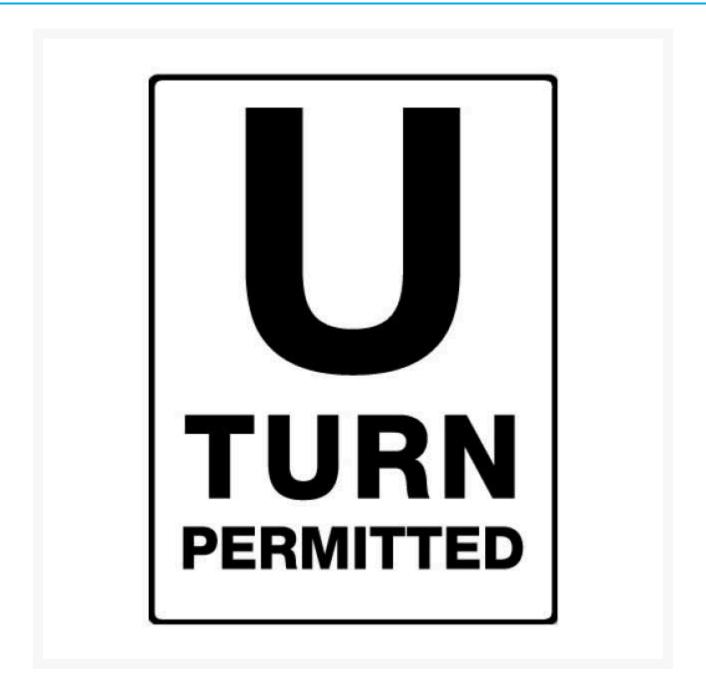

## **U-Turn Permitted Sign**

**Product Images** 

## **Description**

Help keep traffic under control.

- Traffic & Vehicle Signs come in a variety of materials and sizes to withstand your particular environmental and mounting needs.
- This sign signifies that a U Turn is Permitted. The parking lot or roads around your facility, property, marina or campus need signs. You'll find all of the Traffic & Vehicle Signs you need right here.