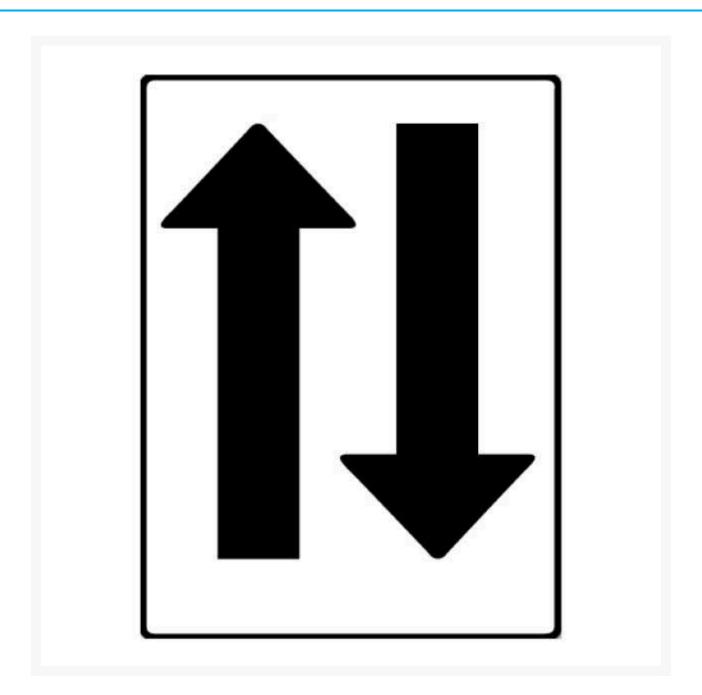

# **Two Way Sign**

#### **Description**

Help keep traffic under control.

- Traffic & Vehicle Signs come in a variety of materials and sizes to withstand your particular environmental and mounting needs.
- The parking lot or roads around your facility, property, marina or campus need signs. You'll find all of the Traffic & Vehicle Signs you need right here.