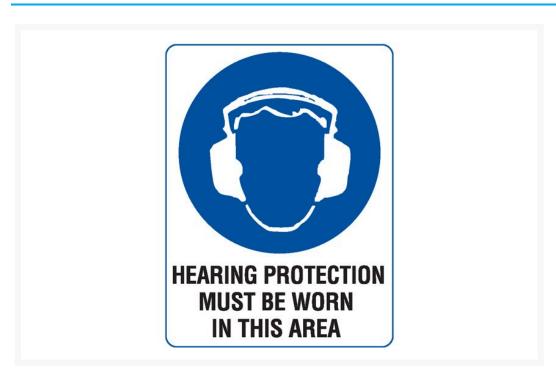

#### **Description**

Mandatory Signs specify actions that are required to safeguard health and/or avoid injury. Mandatory signs provide specific instructions that MUST be carried out. These industrial and workplace safety signs are essential for promoting the wearing of PPE and abiding by safe workplace procedures. Symbols (or pictograms) are depicted in white on a blue circular background. Sign wording, if necessary, is in black lettering on a white background.