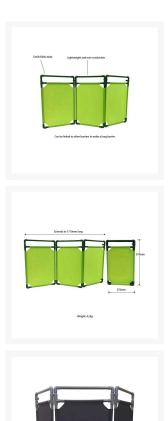

#### **Product Notes:**

- Lightweight and non-conductive.
- Folds flat quickly and easily.
- Link two panels together to make a longer barrier. Link and unlink easily.
- These barriers are Unprinted. Contact us to discuss custom printing i.e. company logo or a warning message.

### **Additional Information**

| Barrier Length | Folded 570mm Expanded 1710mm |
|----------------|------------------------------|
| Barrier Height | 970mm                        |
| Barrier Weight | 4.2kg                        |