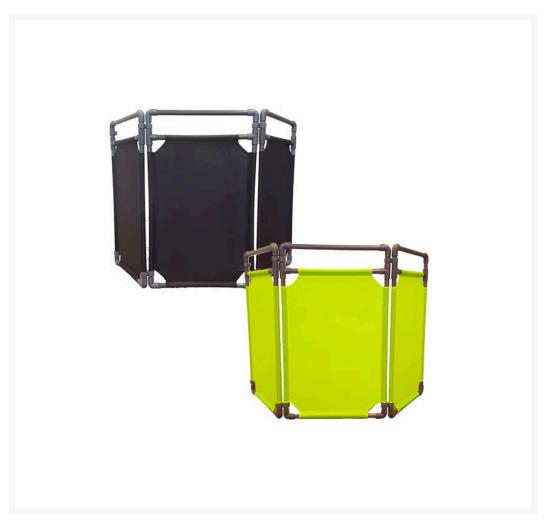

### **Description**

These Tri-Panel Safety Barriers are perfectly suited to sectioning off your indoors work site. Perfect for electrical work and maintenance procedures.

<sup>\*</sup>Bulky Item. Shipping charges apply.

| Barrier Colour: | #050708 |
|-----------------|---------|
|                 | #deef21 |