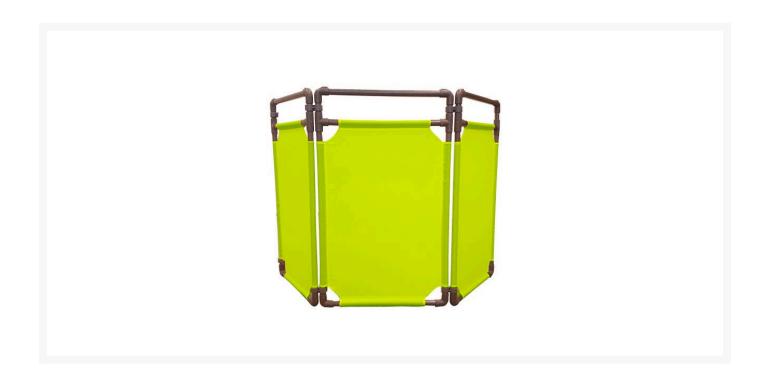

### **Description**

These Tri-Panel Safety Barriers are perfectly suited to sectioning off your indoors work site. Perfect for electrical work and maintenance procedures.

<sup>\*</sup>Bulky Item. Shipping charges apply.

| Barrier Colour: | #050708 |
|-----------------|---------|
|                 | #deef21 |