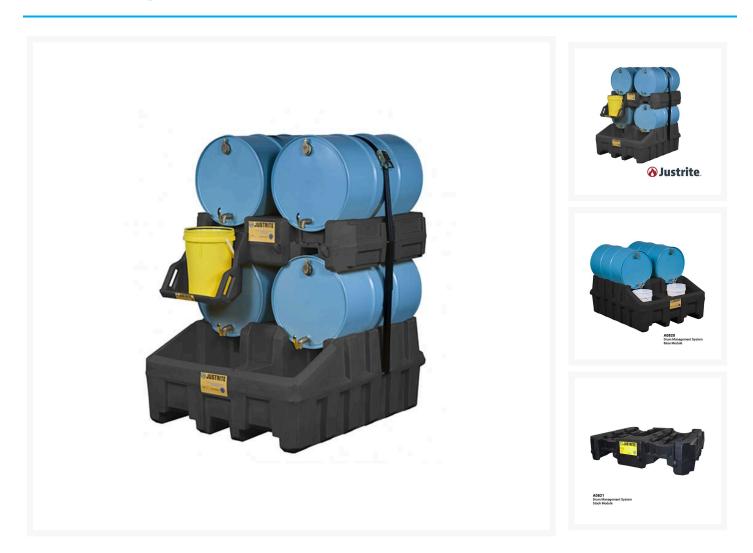

### Description

This system offers a safe and professional way to store drums so they are immediately available for dispensing. The Drum Management System guarantees with no mess, no spills and no back strains while lifting heavy loads.

#### **Product notes:**

- Massive open view sump makes dispensing into smaller containers a quick and easy process.
- Drum lock channels are moulded in to securely lock up to four 205L drums in place.

#### • A0820 - Base Module:

Width: 1245mm Length: 1500mm x Depth: 1500mm x Height: 660mm Sump Capacity: 250L Load Bearing Capacity: 1350kg Weight: 61kg

#### • A0821 - Stack Module:

Width: 1245mm Length: 1168mm x Depth: 1168mm x Height: 305mm Load Bearing Capacity: 680kg Weight: 31kg

#### • A0822 - Stack Shelf:

Width: 419mm x Depth: 476mm x Height: 495mm Load Bearing Capacity: 25kg Weight: 5kg