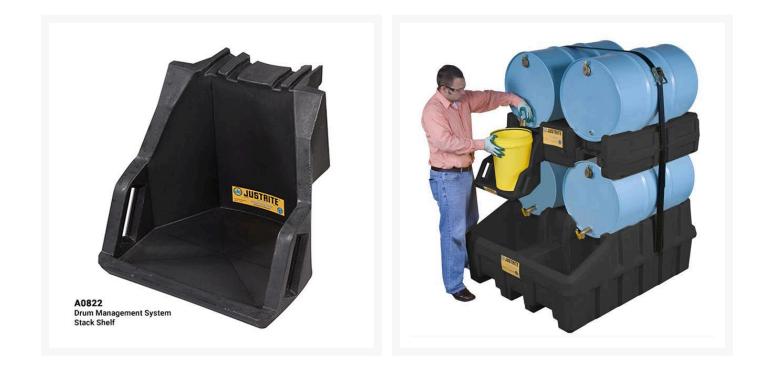

#### • A0822 - Stack Shelf:

Width: 419mm x Depth: 476mm x Height: 495mm Load Bearing Capacity: 25kg Weight: 5kg

### Description

This system offers a safe and professional way to store drums so they are immediately available for dispensing. The Drum Management System guarantees with no mess, no spills and no back strains while lifting heavy loads.

#### **Product notes:**

- Massive open view sump makes dispensing into smaller containers a quick and easy process.
- Drum lock channels are moulded in to securely lock up to four 205L drums in place.