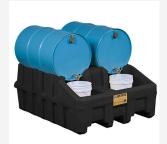

#### • A0820 - Base Module:

Width: 1245mm Length: 1500mm x Depth: 1500mm x Height: 660mm Sump Capacity: 250L Load Bearing Capacity: 1350kg Weight: 61kg