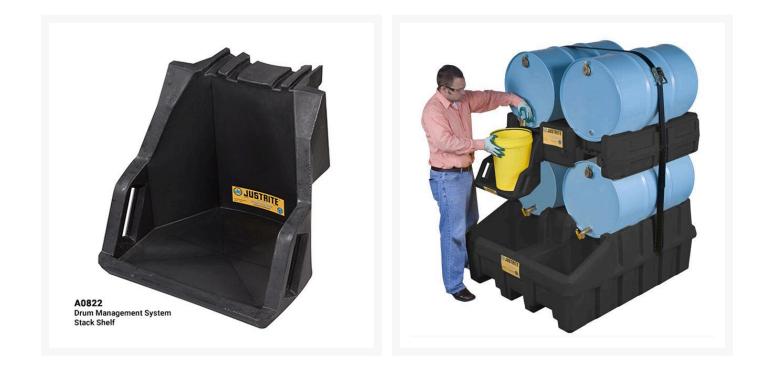

#### • A0822 - Stack Shelf:

Width: 419mm x Depth: 476mm x Height: 495mm Load Bearing Capacity: 25kg Weight: 5kg

### Description

This system offers a safe and professional way to store drums so they are immediately available for dispensing. The Drum Management System guarantees with no mess, no spills and no back strains while lifting heavy loads.

#### **Product notes:**

- Massive open view sump makes dispensing into smaller containers a quick and easy process.
- Drum lock channels are moulded in to securely lock up to four 205L drums in place.