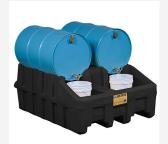

#### • A0820 - Base Module:

Width: 1245mm Length: 1500mm x Depth: 1500mm x Height: 660mm Sump Capacity: 250L Load Bearing Capacity: 1350kg Weight: 61kg