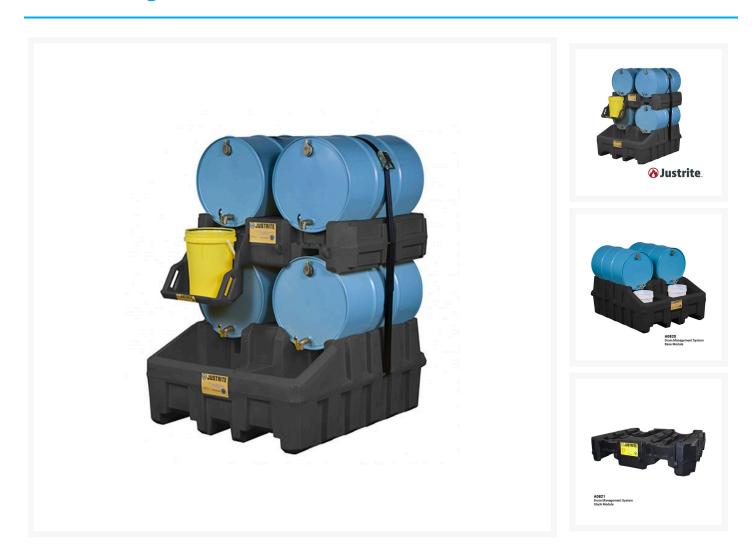

### Description

This system offers a safe and professional way to store drums so they are immediately available for dispensing. The Drum Management System guarantees with no mess, no spills and no back strains while lifting heavy loads.

#### **Product notes:**

- Massive open view sump makes dispensing into smaller containers a quick and easy process.
- Drum lock channels are moulded in to securely lock up to four 205L drums in place.

#### • A0820 - Base Module:

Width: 1245mm Length: 1500mm x Depth: 1500mm x Height: 660mm Sump Capacity: 250L Load Bearing Capacity: 1350kg Weight: 61kg

#### • A0821 - Stack Module:

Width: 1245mm Length: 1168mm x Depth: 1168mm x Height: 305mm Load Bearing Capacity: 680kg Weight: 31kg

#### • A0822 - Stack Shelf:

Width: 419mm x Depth: 476mm x Height: 495mm Load Bearing Capacity: 25kg Weight: 5kg