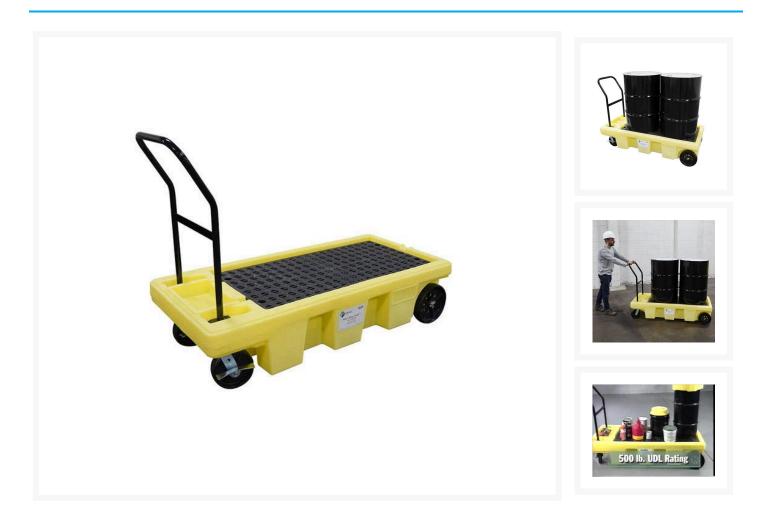

## Description

Minimise the risk of spills while transporting drums in the workplace with the poly-spill cart.

- Caster wheels allow increased movability.
- Ergonomically designed handle for easy manoeuvring.
- Tray included for tool storage.
- Removable grate for easy cleaning.
- Drain plug lets you drain the sump without effort.
- Length: 1690mm x Width: 740mm x Height: 1120mm
- Load Bearing Capacity UDL: 225kg

- Sump Capacity: 216L
- Weight: 54kg
- MADE IN USA by ENPAC.

\*Bulky item. Shipping charges apply.