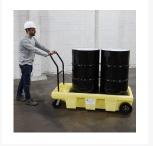

## **Description**

Minimise the risk of spills while transporting drums in the workplace with the poly-spill cart.

- Caster wheels allow increased movability.
- Ergonomically designed handle for easy manoeuvring.
- Tray included for tool storage.
- Removable grate for easy cleaning.
- Drain plug lets you drain the sump without effort.
- Length: 1690mm x Width: 740mm x Height: 1120mm
- Load Bearing Capacity UDL: 225kg

- Sump Capacity: 216L
- Weight: 54kg
- MADE IN USA by ENPAC.