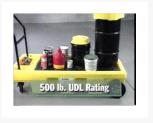

## **Description**

Minimise the risk of spills while transporting drums in the workplace with the poly-spill cart.

- Caster wheels allow increased movability.
- Ergonomically designed handle for easy manoeuvring.
- Tray included for tool storage.
- Removable grate for easy cleaning.
- Drain plug lets you drain the sump without effort.
- Length: 1690mm x Width: 740mm x Height: 1120mm
- Load Bearing Capacity UDL: 225kg