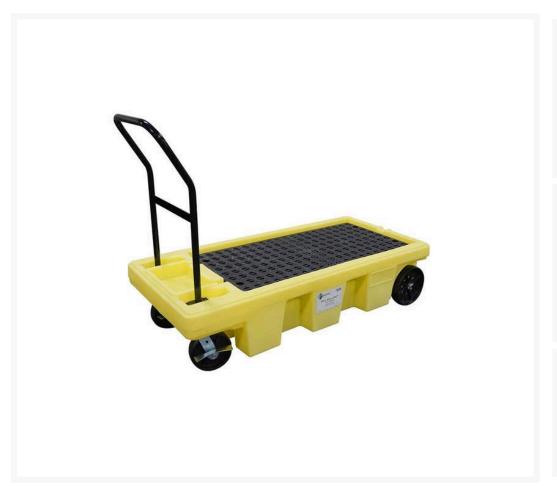

## **Description**

Minimise the risk of spills while transporting drums in the workplace with the poly-spill cart.

- Caster wheels allow increased movability.
- Ergonomically designed handle for easy manoeuvring.
- Tray included for tool storage.
- Removable grate for easy cleaning.
- Drain plug lets you drain the sump without effort.
- Length: 1690mm x Width: 740mm x Height: 1120mm
- Load Bearing Capacity UDL: 225kg

- Sump Capacity: 216L
- Weight: 54kg
- MADE IN USA by ENPAC.