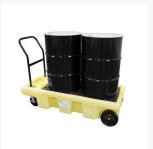

## **Description**

Minimise the risk of spills while transporting drums in the workplace with the poly-spill cart.

- Caster wheels allow increased movability.
- Ergonomically designed handle for easy manoeuvring.
- Tray included for tool storage.
- Removable grate for easy cleaning.
- Drain plug lets you drain the sump without effort.
- Length: 1690mm x Width: 740mm x Height: 1120mm
- Load Bearing Capacity UDL: 225kg

- Sump Capacity: 216L
- Weight: 54kg
- MADE IN USA by ENPAC.