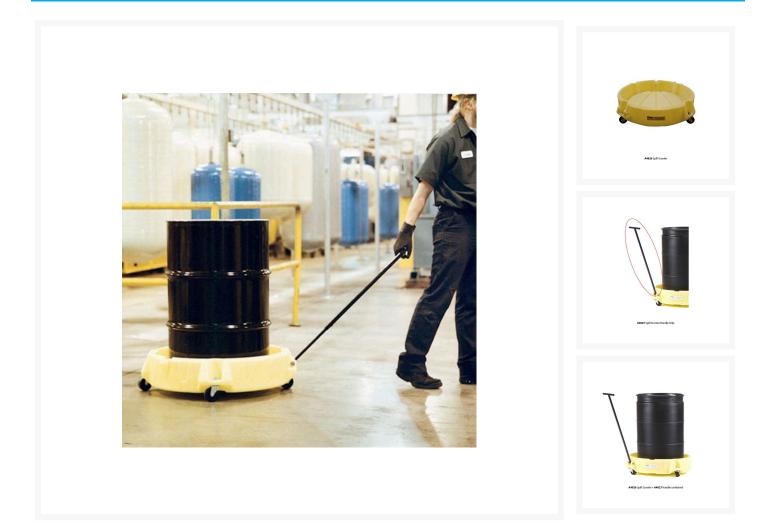

#### Description

Dispensing drums while transporting them around the plant is no longer a problem thanks to our Spill Scooter. The Spill Scooter provides secondary containment for incidental spills and drips which often occur during vertical dispensing applications.

- Incidental spills and drips are contained in the well.
- 100% polyethylene.
- Won't rust or corrode.
- Spout for easy draining.
- Fits all drums up to 205 litres.
- Height: 220mm x Diameter: 88mm
- Sump Capacity: 41L
- Weight: 10kg
- Scooter handle is also available for ease of use.
- MADE IN USA by ENPAC.