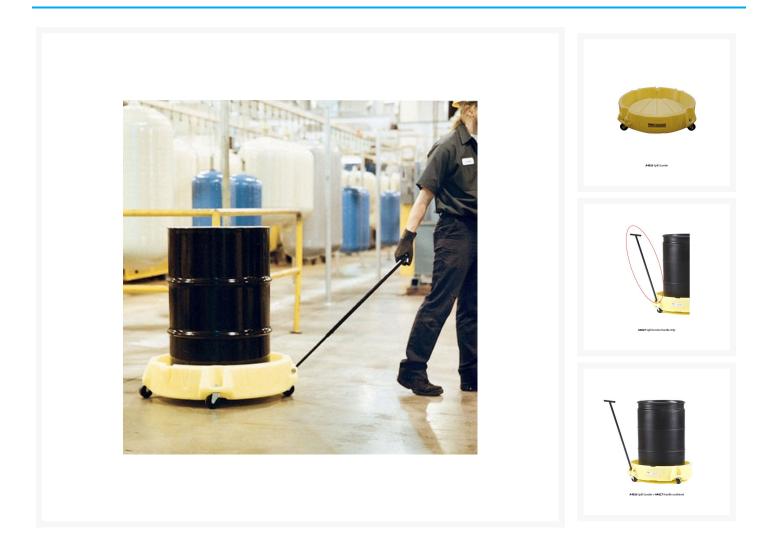

## Description

Dispensing drums while transporting them around the plant is no longer a problem thanks to our Spill Scooter. The Spill Scooter provides secondary containment for incidental spills and drips which often occur during vertical dispensing applications.

#### **Product Notes:**

- Incidental spills and drips are contained in the well.
- 100% polyethylene.

- Won't rust or corrode.
- Spout for easy draining.
- Fits all drums up to 205 litres.
- Height: 220mm x Diameter: 88mm
- Sump Capacity: 41L
- Weight: 10kg
- Scooter handle is also available for ease of use.