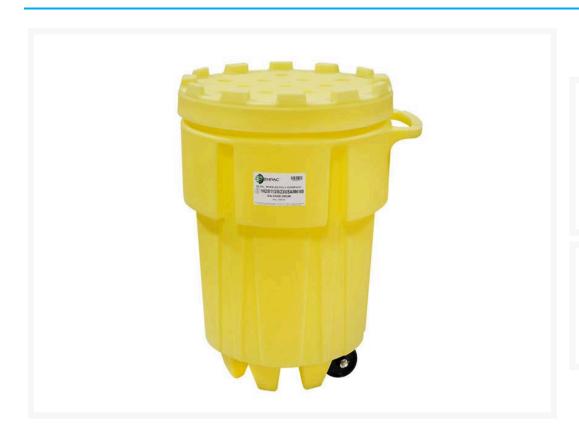

## **Description**

A salvage drum and dolly all in one, eliminating the need for a separate dolly for transportation.

#### **Product Notes:**

- Includes built-in handles.
- 15cm polyolefin wheels provide easy steering through doorways or around obstacles.
- These are also ideal storage for spill kits.
- Drum Capacity: 190Lites / 50 Gallons
- Height: 1150mm
- Diameter: Top 580mm, Base 510mm
- Weight: 21kg