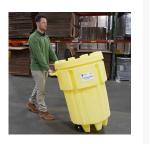

## **Description**

A salvage drum and dolly all in one, eliminating the need for a separate dolly for transportation.

#### **Product Notes:**

- Includes built-in handles.
- 15cm polyolefin wheels provide easy steering through doorways or around obstacles.
- These are also ideal storage for spill kits.
- Drum Capacity: 190Lites / 50 Gallons
- Height: 1150mm
- Diameter: Top 580mm, Base 510mm
- Weight: 21kg