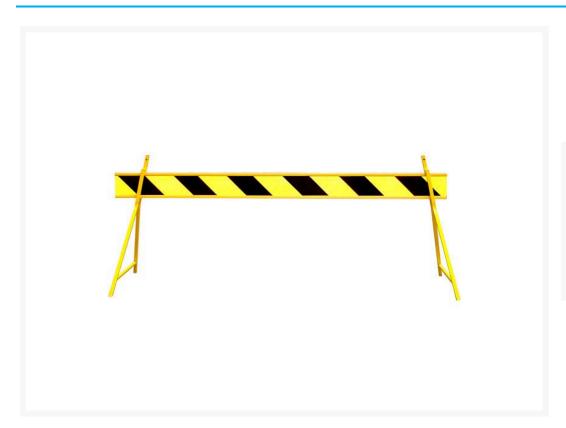

## Barrier Board (Road Shoulder) Black/Yellow Class 1W Reflective

## **Description**

Reflective Barrier Boards are designed to provide protection around your site in traffic areas. These Barrier Boards are the preferred choice of Traffic Controllers, Civil & Construction and are also specified by State Road Authorities across Australia.

- Manufactured using specially formulated ABS plastic.
- Incredibly durable and long-lasting, they exceed other options on the market.
- Equipped with Class 1W reflective material.
- Manufactured from durable ABS plastic with Class 1W reflective material.
- Boards measure 2500mm long x 190mm wide.
- Heavy Duty Steel A-Frame Legs are sold separately.
- Add a vinyl pre-filled bag for extra stability.